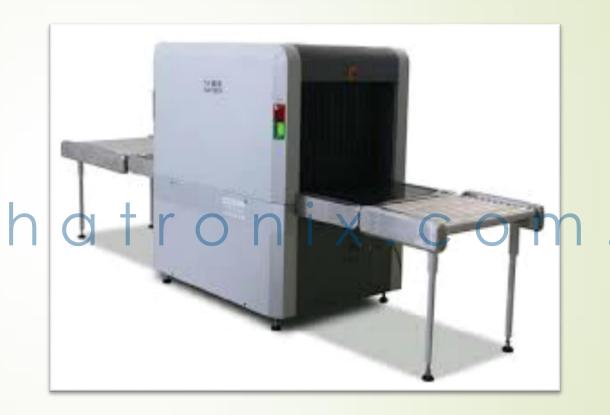

#### Personal Access Control System

PACS includes Security Gadgets like

- Turnstiles
- Flap Barriers
- Biometric Access Control Terminals
- Electromagnetic Door Locks
- EDR (Emergency Door Release)
- Interlocking Doors
- Walk Through Gates
- X-ray Baggage Scanners
- Speed Gates

# PACS

Access Control Terminal

Biometric Access Control Terminal

m

Electromagnetic Door Lock Emergency Door Release

Walk Through Gate

X-Ray Baggage Scanner