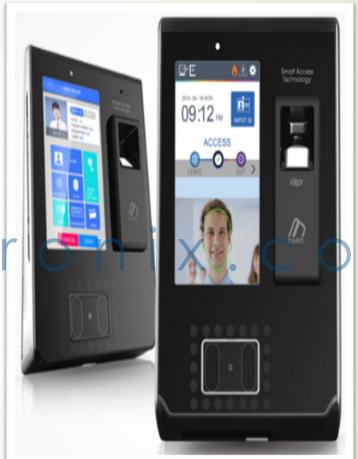

#### Personal Access Control System

PACS includes Security Gadgets like

- Turnstiles
- Flap Barriers
- Biometric Access Control Terminals
- Electromagnetic Door Locks
- EDR (Emergency Door Release)
- Interlocking Doors
- Walk Through Gates
- X-ray Baggage Scanners
- Speed Gates

# PACS

Access Control Terminal

Biometric Access Control Terminal

m

Electromagnetic Door Lock Emergency Door Release

Walk Through Gate

X-Ray Baggage Scanner