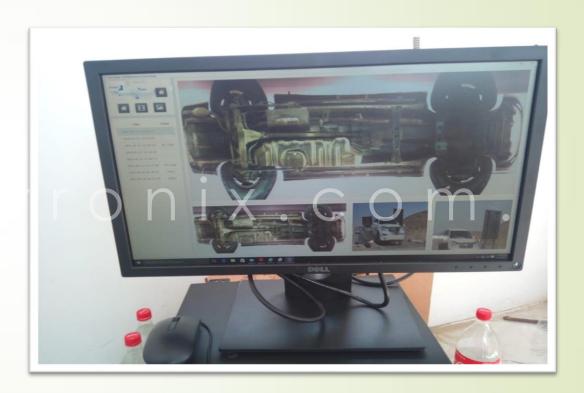

#### Vehicle Access Control System

VACS includes Pneumatic and Hydraulic Security Gadgets like

- Blockers (D-type and Shallow Mount)
- Bollards (SS-316 Grade and MS)
- Boom Barriers (Single, Double and Tripod)
- Tyre-Bursters (Motorized and Mechanical)
- UVSS (Under Vehicle Surveillance System with Line Scan Camera)
- Sliding and Swing Gates
- Light Weight Traffic Barrier (Imported)
- E-Tag System

A STORAL MANUEL ATRONIX COM PA

D-Type Road Blocker

Surface Mount Road Blocker

Boom Barrier

Bollards

Under Vehicle Surveillance System

Light Weight Traffic Barrier and E-Tag

Under Vehicle Surveillance System (Line Scan Camera)

Result of UVSS

UVSS Scanned Image

Tyre-Killer