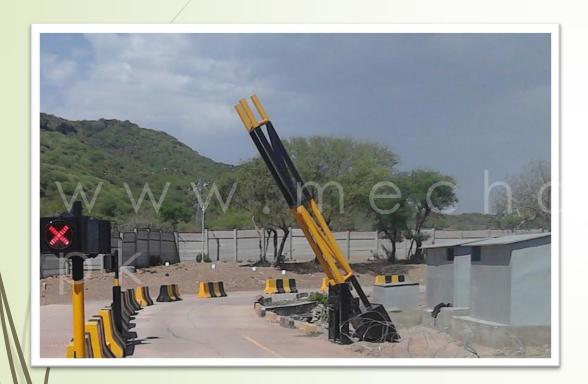

#### Vehicle Access Control System

VACS includes Pneumatic and Hydraulic Security Gadgets like

- Blockers (D-type and Shallow Mount)
- Bollards (SS-316 Grade and MS)
- Boom Barriers (Single, Double and Tripod)
- Tyre-Bursters (Motorized and Mechanical)
- UVSS (Under Vehicle Surveillance System with Line Scan Camera)
- Sliding and Swing Gates
- Light Weight Traffic Barrier (Imported)
- E-Tag System

Result of UVSS

UVSS Scanned Image

Tyre-Killer