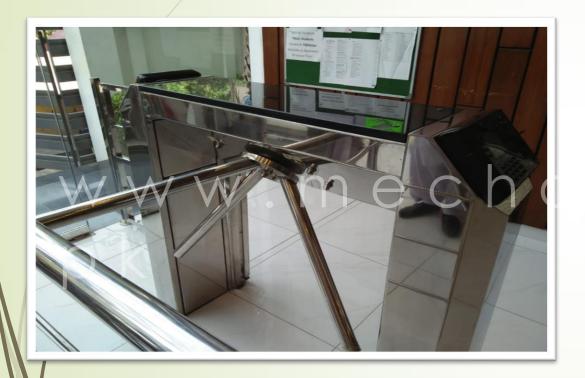

#### Personal Access Control System

PACS includes Security Gadgets like

- Turnstiles
- Flap Barriers
- Biometric Access Control Terminals
- Electromagnetic Door Locks
- EDR (Emergency Door Release)
- Interlocking Doors
- Walk Through Gates
- X-ray Baggage Scanners
- Speed Gates

Full Height Turnstile Double

Customized Full Height Turnstile

Full Height Turnstile Double

Full Height Double Turnstile

Full Height Turnstile

Customized Full Height Turnstile

Waist Height Turnstile Waist Height Turnstile

Waist Height Turnstile Double

TurnMex Mini