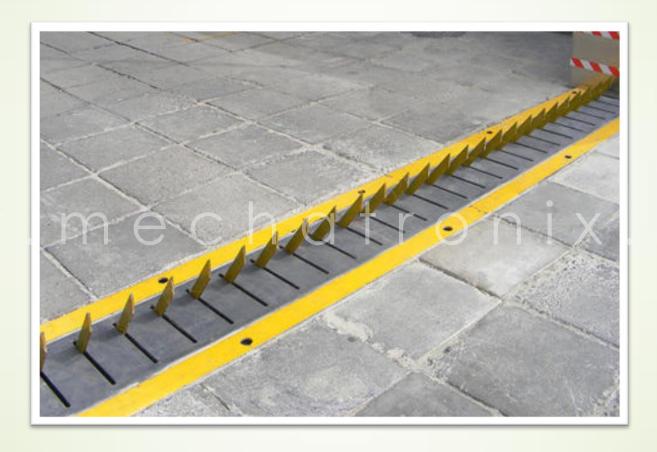

#### Vehicle Access Control System

VACS includes Pneumatic and Hydraulic Security Gadgets like

- Blockers (D-type and Shallow Mount)
- Bollards (SS-316 Grade and MS)
- Boom Barriers (Single, Double and Tripod)
- Tyre-Bursters (Motorized and Mechanical)
- UVSS (Under Vehicle Surveillance System with Line Scan Camera)
- Sliding and Swing Gates
- Light Weight Traffic Barrier (Imported)
- E-Tag System

A STORAL MANUEL ATRONIX COM PA

D-Type Road Blocker

Surface Mount Road Blocker

Boom Barrier

Bollards

Under Vehicle Surveillance System

Light Weight Traffic Barrier and E-Tag

Under Vehicle Surveillance System (Line Scan Camera)