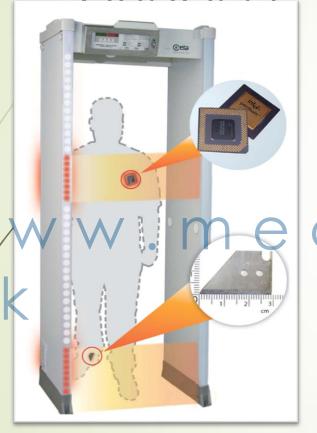

## PACS

#### Personal Access Control System

PACS includes Security Gadgets like

- Turnstiles
- Flap Barriers
- Biometric Access Control Terminals
- Electromagnetic Door Locks
- EDR (Emergency Door Release)
- Interlocking Doors
- Walk Through Gates
- X-ray Baggage Scanners
- Speed Gates





Full Height Turnstile Double



Customized Full Height Turnstile







Full Height Turnstile Double

Full Height Double Turnstile





Full Height Turnstile



Customized Full Height Turnstile







Waist Height Turnstile Waist Height Turnstile





Waist Height Turnstile Double



TurnMex Mini



## PACS CADGETS





Flap Barrier



Flap Barrier

# PACS



Access Control Terminal



Biometric Access Control Terminal



m



Electromagnetic Door Lock Emergency Door Release





Walk Through Gate



X-Ray Baggage Scanner



# GENERIC PACS DEFENCE/GOVERNMENT

#### **CLIENTS**



















# PACS PRIVATE CLIENTS



























# Our Contact

- ceo@mechatronix.com.pk
- bsg@mechatronix.com.pk
- info@mechatronix.com.pk