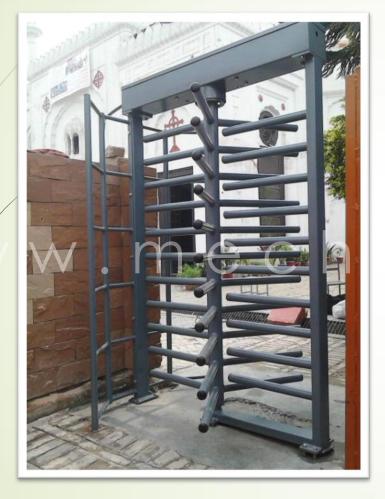

#### Personal Access Control System

PACS includes Security Gadgets like

- Turnstiles
- Flap Barriers
- Biometric Access Control Terminals
- Electromagnetic Door Locks
- EDR (Emergency Door Release)
- Interlocking Doors
- Walk Through Gates
- X-ray Baggage Scanners
- Speed Gates

Full Height Turnstile Double

Customized Full Height Turnstile

Full Height Turnstile Double

Full Height Double Turnstile

Full Height Turnstile

Customized Full Height Turnstile

Waist Height Turnstile Waist Height Turnstile