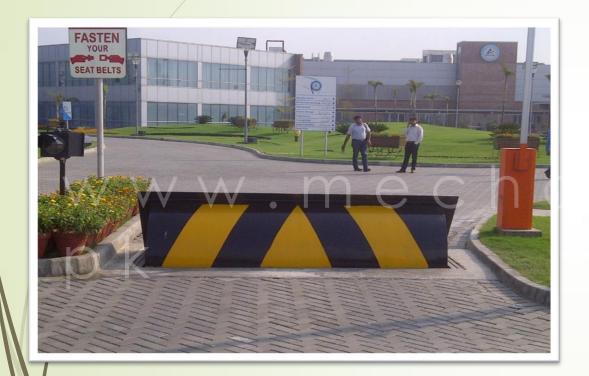

#### Vehicle Access Control System

VACS includes Pneumatic and Hydraulic Security Gadgets like

- Blockers (D-type and Shallow Mount)
- Bollards (SS-316 Grade and MS)
- Boom Barriers (Single, Double and Tripod)
- Tyre-Bursters (Motorized and Mechanical)
- UVSS (Under Vehicle Surveillance System with Line Scan Camera)
- Sliding and Swing Gates
- Light Weight Traffic Barrier (Imported)
- E-Tag System

A STORAL MANUEL ATRONIX COM PA

D-Type Road Blocker

Surface Mount Road Blocker

Boom Barrier

Bollards

Under Vehicle Surveillance System

Light Weight Traffic Barrier and E-Tag

Under Vehicle Surveillance System (Line Scan Camera)