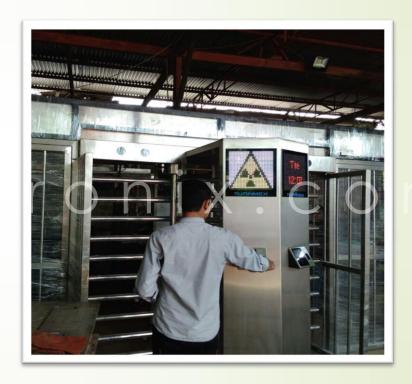

#### Personal Access Control System

PACS includes Security Gadgets like

- Turnstiles
- Flap Barriers
- Biometric Access Control Terminals
- Electromagnetic Door Locks
- EDR (Emergency Door Release)
- Interlocking Doors
- Walk Through Gates
- X-ray Baggage Scanners
- Speed Gates

Full Height Turnstile Double

Customized Full Height Turnstile

Full Height Turnstile Double

Full Height Double Turnstile

Full Height Turnstile

Customized Full Height Turnstile

Waist Height Turnstile Waist Height Turnstile