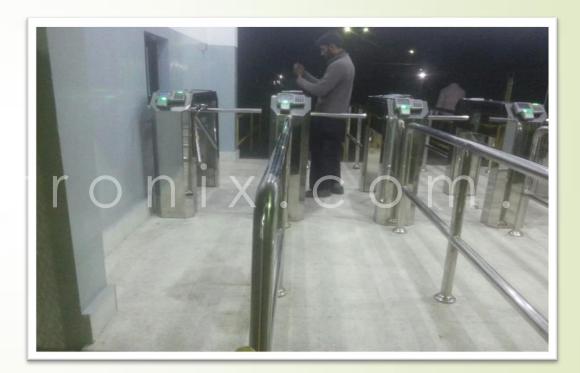

#### Personal Access Control System

PACS includes Security Gadgets like

- Turnstiles
- Flap Barriers
- Biometric Access Control Terminals
- Electromagnetic Door Locks
- EDR (Emergency Door Release)
- Interlocking Doors
- Walk Through Gates
- X-ray Baggage Scanners
- Speed Gates

Full Height Turnstile Double

Customized Full Height Turnstile

Full Height Turnstile Double

Full Height Double Turnstile

Full Height Turnstile

Customized Full Height Turnstile

Waist Height Turnstile Waist Height Turnstile

Waist Height Turnstile Double

TurnMex Mini