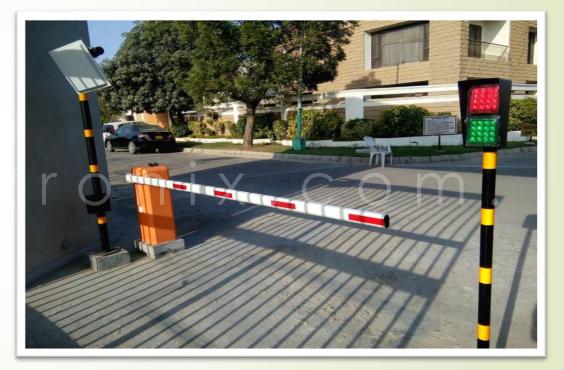

#### Vehicle Access Control System

VACS includes Pneumatic and Hydraulic Security Gadgets like

- Blockers (D-type and Shallow Mount)
- Bollards (SS-316 Grade and MS)
- Boom Barriers (Single, Double and Tripod)
- Tyre-Bursters (Motorized and Mechanical)
- UVSS (Under Vehicle Surveillance System with Line Scan Camera)
- Sliding and Swing Gates
- Light Weight Traffic Barrier (Imported)
- E-Tag System

A STORAL MANUEL ATRONIX COM PA

D-Type Road Blocker

Surface Mount Road Blocker

Boom Barrier

Bollards

Under Vehicle Surveillance System

Light Weight Traffic Barrier and E-Tag

Under Vehicle Surveillance System (Line Scan Camera)