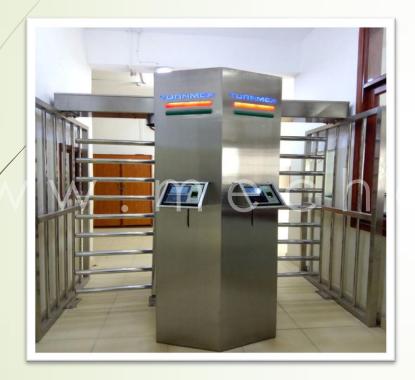

#### Personal Access Control System

PACS includes Security Gadgets like

- Turnstiles
- Flap Barriers
- Biometric Access Control Terminals
- Electromagnetic Door Locks
- EDR (Emergency Door Release)
- Interlocking Doors
- Walk Through Gates
- X-ray Baggage Scanners
- Speed Gates

Full Height Turnstile Double

Customized Full Height Turnstile

Full Height Turnstile Double

Full Height Double Turnstile

Full Height Turnstile

Customized Full Height Turnstile

Waist Height Turnstile Waist Height Turnstile