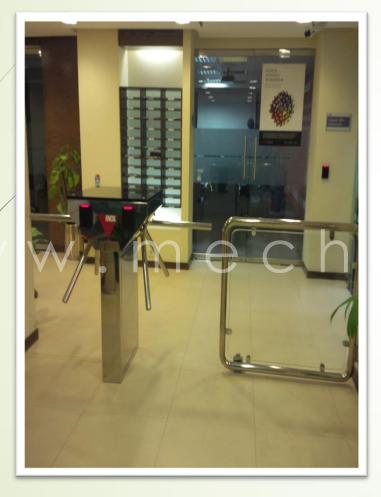

#### Personal Access Control System

PACS includes Security Gadgets like

- Turnstiles
- Flap Barriers
- Biometric Access Control Terminals
- Electromagnetic Door Locks
- EDR (Emergency Door Release)
- Interlocking Doors
- Walk Through Gates
- X-ray Baggage Scanners
- Speed Gates

Full Height Turnstile Double

Customized Full Height Turnstile

Full Height Turnstile Double

Full Height Double Turnstile

Full Height Turnstile

Customized Full Height Turnstile

Waist Height Turnstile Waist Height Turnstile