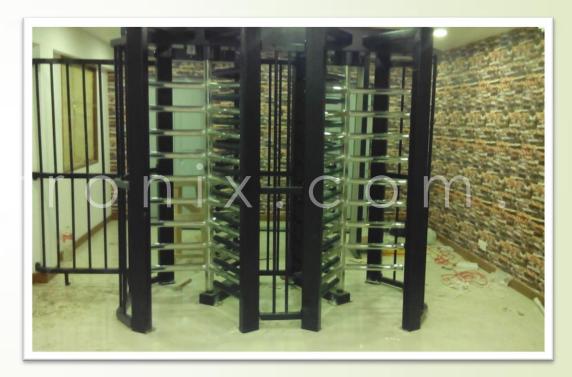

#### Personal Access Control System

PACS includes Security Gadgets like

- Turnstiles
- Flap Barriers
- Biometric Access Control Terminals
- Electromagnetic Door Locks
- EDR (Emergency Door Release)
- Interlocking Doors
- Walk Through Gates
- X-ray Baggage Scanners
- Speed Gates

Full Height Turnstile Double

Customized Full Height Turnstile

Full Height Turnstile Double

Full Height Double Turnstile

Full Height Turnstile

Customized Full Height Turnstile

Waist Height Turnstile Waist Height Turnstile

Waist Height Turnstile Double

TurnMex Mini