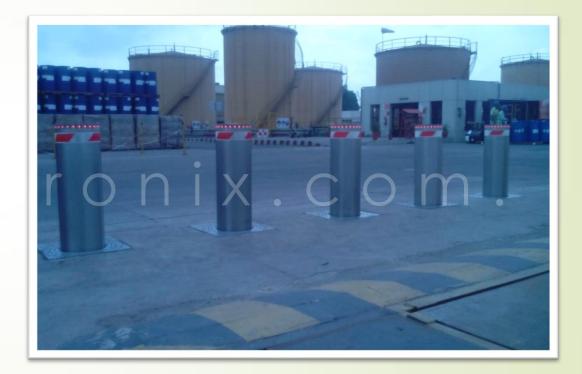

#### Vehicle Access Control System

VACS includes Pneumatic and Hydraulic Security Gadgets like

- Blockers (D-type and Shallow Mount)
- Bollards (SS-316 Grade and MS)
- Boom Barriers (Single, Double and Tripod)
- Tyre-Bursters (Motorized and Mechanical)
- UVSS (Under Vehicle Surveillance System with Line Scan Camera)
- Sliding and Swing Gates
- Light Weight Traffic Barrier (Imported)
- E-Tag System

A STORAL MANUEL ATRONIX COM PA

D-Type Road Blocker

Surface Mount Road Blocker

Boom Barrier

Bollards

Under Vehicle Surveillance System

Light Weight Traffic Barrier and E-Tag

Under Vehicle Surveillance System (Line Scan Camera)