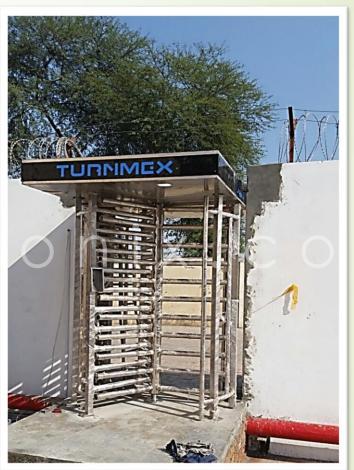

#### Personal Access Control System

PACS includes Security Gadgets like

- Turnstiles
- Flap Barriers
- Biometric Access Control Terminals
- Electromagnetic Door Locks
- EDR (Emergency Door Release)
- Interlocking Doors
- Walk Through Gates
- X-ray Baggage Scanners
- Speed Gates

Full Height Turnstile Double

Customized Full Height Turnstile

Full Height Turnstile Double

Full Height Double Turnstile

Full Height Turnstile

Customized Full Height Turnstile

Waist Height Turnstile Waist Height Turnstile

Waist Height Turnstile Double

TurnMex Mini