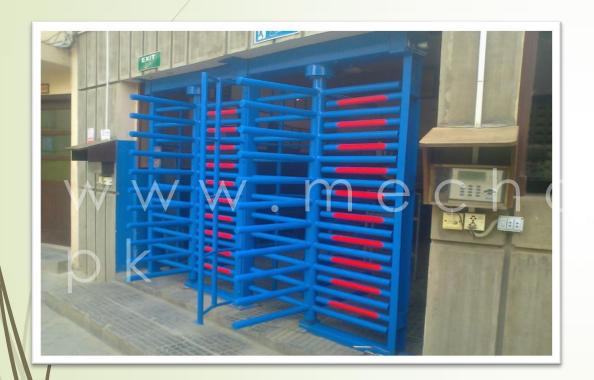

#### Personal Access Control System

PACS includes Security Gadgets like

- Turnstiles
- Flap Barriers
- Biometric Access Control Terminals
- Electromagnetic Door Locks
- EDR (Emergency Door Release)
- Interlocking Doors
- Walk Through Gates
- X-ray Baggage Scanners
- Speed Gates

Full Height Turnstile Double

Customized Full Height Turnstile

Full Height Turnstile Double

Full Height Double Turnstile

Full Height Turnstile

Customized Full Height Turnstile

Waist Height Turnstile Waist Height Turnstile

Waist Height Turnstile Double

TurnMex Mini