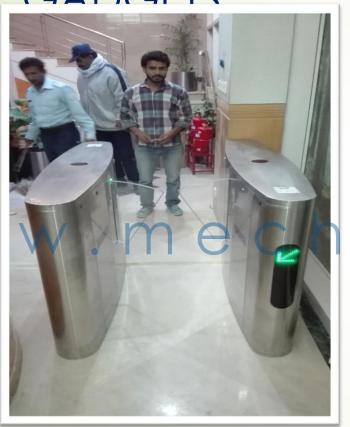

#### Personal Access Control System

PACS includes Security Gadgets like

- Turnstiles
- Flap Barriers
- Biometric Access Control Terminals
- Electromagnetic Door Locks
- EDR (Emergency Door Release)
- Interlocking Doors
- Walk Through Gates
- X-ray Baggage Scanners
- Speed Gates

## PACS CADGETS

Flap Barrier

Flap Barrier