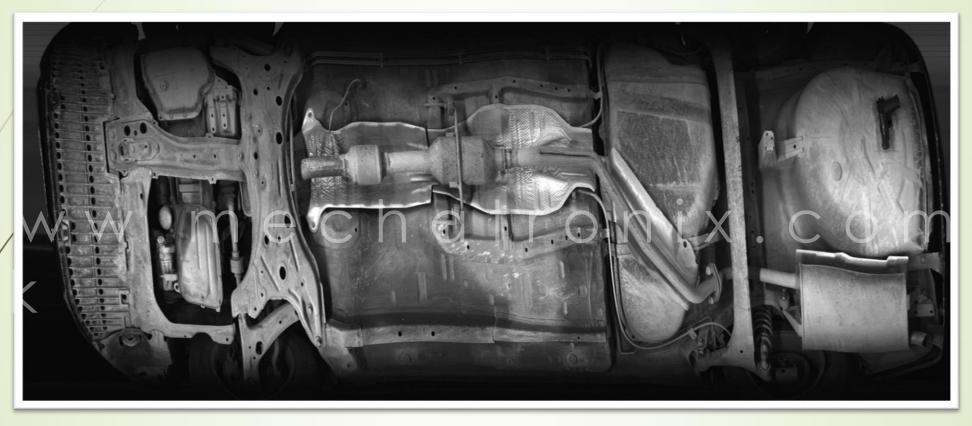

VMS solutions to numerous Government, Semi Government, multinational, Sensitive and Private Organizations.



#### VACS

#### Vehicle Access Control System

VACS includes Pneumatic and Hydraulic Security Gadgets like

- Blockers (D-type and Shallow Mount)
- Bollards (SS-316 Grade and MS)
- Boom Barriers (Single, Double and Tripod)
- Tyre-Bursters (Motorized and Mechanical)
- UVSS (Under Vehicle Surveillance System with Line Scan Camera)
- Sliding and Swing Gates
- Light Weight Traffic Barrier (Imported)
- E-Tag System





A STORAL MANUEL ATRONIX COM PA

D-Type Road Blocker

Surface Mount Road Blocker







Boom Barrier

Bollards







Under Vehicle Surveillance System

Light Weight Traffic Barrier and E-Tag





Under Vehicle Surveillance System (Line Scan Camera)



Result of UVSS





UVSS Scanned Image





Tyre-Killer



# GENERIC VACS DEFENCE/GOVERNMENT CLIENTS























# **VACS PRIVATE CLIENTS**

































## VACS OIL & GAS CLIENTS

































## PACS

#### Personal Access Control System

PACS includes Security Gadgets like

- Turnstiles
- Flap Barriers
- Biometric Access Control Terminals
- Electromagnetic Door Locks
- EDR (Emergency Door Release)
- Interlocking Doors
- Walk Through Gates
- X-ray Baggage Scanners
- Speed Gates





Full Height Turnstile Double



Customized Full Height Turnstile







Full Height Turnstile Double

Full Height Double Turnstile





Full Height Turnstile



Customized Full Height Turnstile







Waist Height Turnstile Waist Height Turnstile





Waist Height Turnstile Doubl