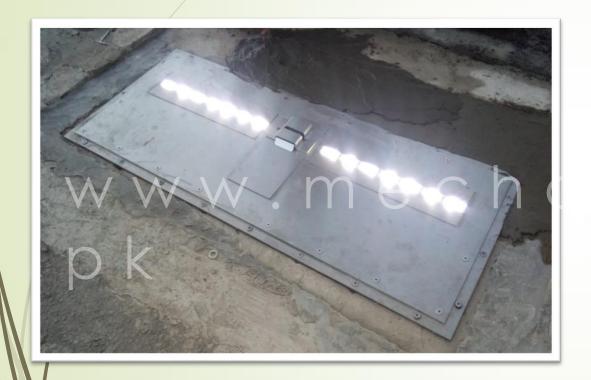

#### Vehicle Access Control System

VACS includes Pneumatic and Hydraulic Security Gadgets like

- Blockers (D-type and Shallow Mount)
- Bollards (SS-316 Grade and MS)
- Boom Barriers (Single, Double and Tripod)
- Tyre-Bursters (Motorized and Mechanical)
- UVSS (Under Vehicle Surveillance System with Line Scan Camera)
- Sliding and Swing Gates
- Light Weight Traffic Barrier (Imported)
- E-Tag System

A STORAL MANUEL ATRONIX COM PA

D-Type Road Blocker

Surface Mount Road Blocker

Boom Barrier

Bollards

Under Vehicle Surveillance System

Light Weight Traffic Barrier and E-Tag

Under Vehicle Surveillance System (Line Scan Camera)

Result of UVSS

UVSS Scanned Image

Tyre-Killer