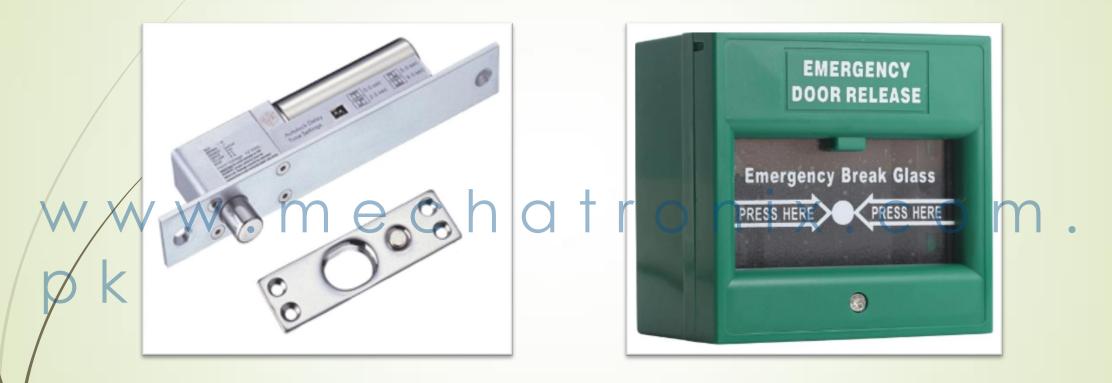

#### Personal Access Control System

PACS includes Security Gadgets like

- Turnstiles
- Flap Barriers
- Biometric Access Control Terminals
- Electromagnetic Door Locks
- EDR (Emergency Door Release)
- Interlocking Doors
- Walk Through Gates
- X-ray Baggage Scanners
- Speed Gates

# PACS

Access Control Terminal

Biometric Access Control Terminal

m

Electromagnetic Door Lock Emergency Door Release

Walk Through Gate

X-Ray Baggage Scanner