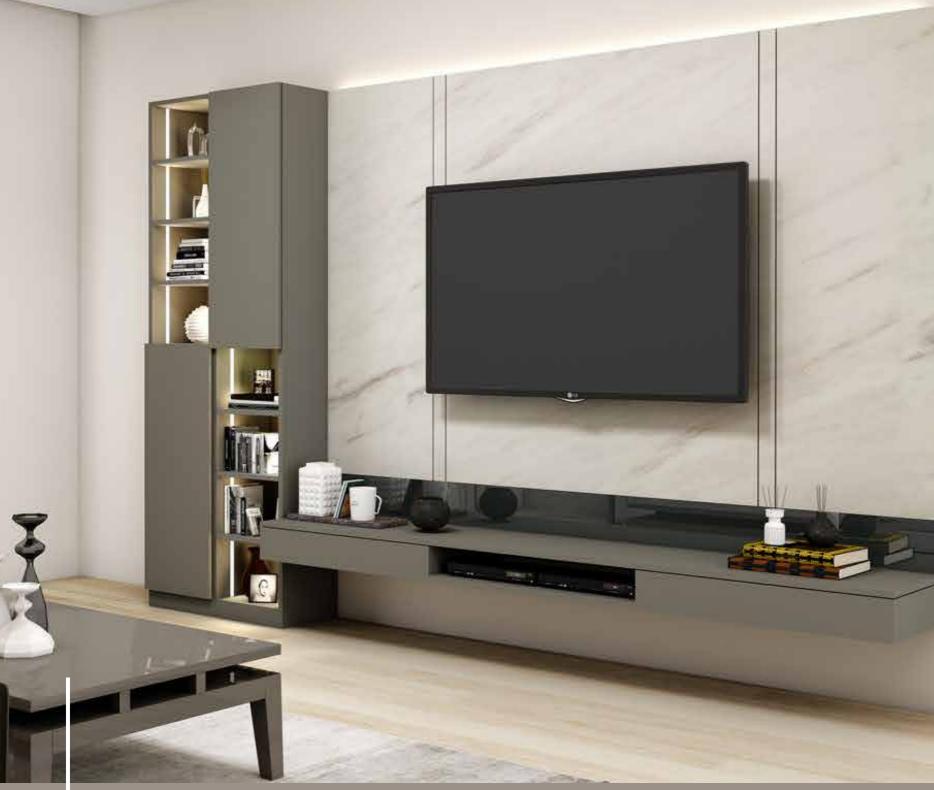

#### CONFLUENCE OF CHIC STYLE & FUNCTIONAL DESIGNS

**SHOP THE LOOK!** TV unit with storage in Back Panel, Open Shelves & Wood Rails in a combination of White and Lincoln Walnut.

### MINIMAL BUT EFFECTIVE

Wall Mounted TV Unit with storage in Open shelf, Wall Units, Drawers in combination with Cream, Natural Carini Walnut and White Marble.

Custom TV Set with fireplace finished in Black Matt and Tinted Bronze glass!

#### BRING THE MODERN TV UNIT TO YOUR LIVING NOW!

TV Unit with Storage in Open Units and base units in Natural Carini Walnut!