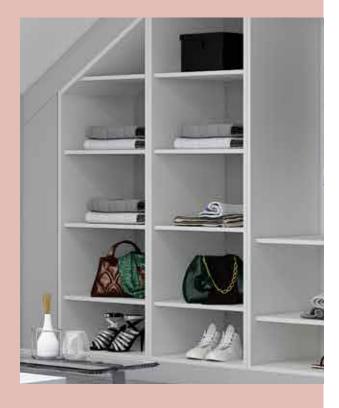

## Walk-ins Wardrobes & More!

Introduce your bedroom to a bespoke walk-in wardrobe with personalised design & style.

DREAMY OPEN WARDROBES NEXT TO YOUR BEDROOMS!

www.inspiredelements.co.uk

CONVERT YOUR EMPTY SPACE INTO A CUSTOMISED WALK-IN!

#### EMBRACE THE INDULGENCE OF INSPIRED WARDROBES WITH:

- ① Linear Glass Doors
- ② Warm White LEDs
- ③ Shoe Racks
- ④ Luggage Shelf
- **5** Freestanding Drawers
- 6 Hangings & Shelves

## **Small & Modern Walk-ins** Feel twice as much space with our Small walk-in designs.