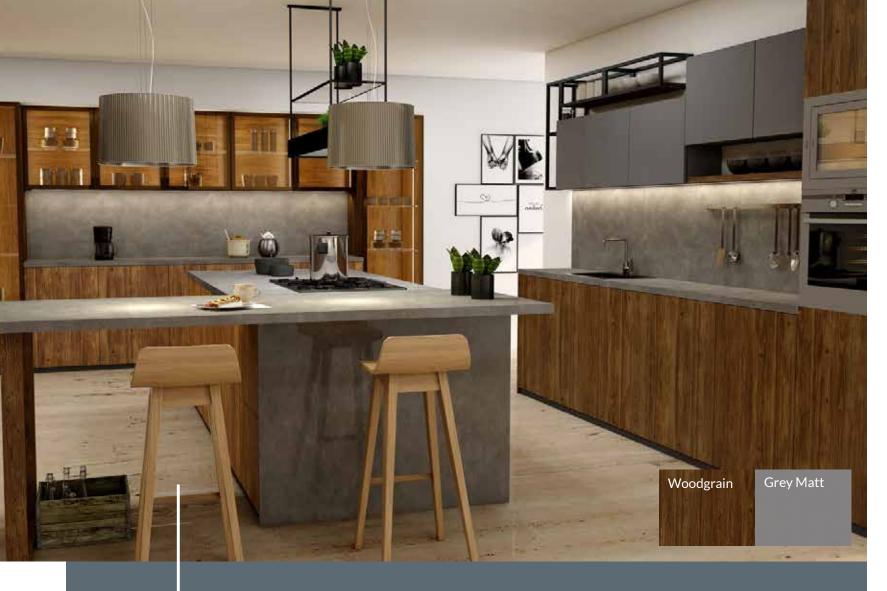

## Modernistic Ranges High-end Finishes

⊨≕**⊝**¶.∣

Choose our L-shaped Easy Line Modern kitchen with golden profile handle in Metallic-Inox finish & bespoke double islands.

Oxide Finish

Made-to-measure G-shaped Handleless Kitchen in Metallo gloss finish & Copper stone finish with black handle profile.