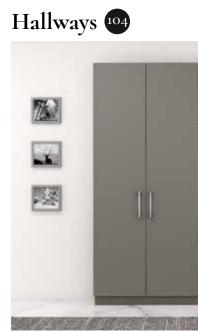

# Hallways

Redefine your hallways with cushion seating, storage unit, drawers, & hangers.

DON'T WALK PAST HALLWAYS WITH MISSING OPPORTUNITIES!

www.inspiredelements.co.uk

Hallway unit with storage and hangings with cushioned seating finished in Grey Vicenza Oak & a black-framed drawer storage unit in Cherry finish.