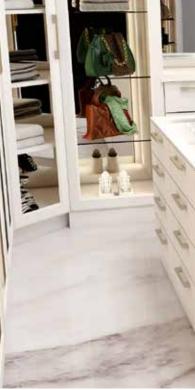

## Walk-ins Wardrobes & More!

Introduce your bedroom to a bespoke walk-in wardrobe with personalised design & style.

DREAMY OPEN WARDROBES NEXT TO YOUR BEDROOMS!

www.inspiredelements.co.uk

CONVERT YOUR EMPTY SPACE INTO A CUSTOMISED WALK-IN!

LUXURY WALK-INS

#### EMBRACE THE INDULGENCE OF INSPIRED WARDROBES WITH:

- ① Linear Glass Doors
- ② Warm White LEDs
- ③ Shoe Racks
- ④ Luggage Shelf
- **5** Freestanding Drawers
- 6 Hangings & Shelves