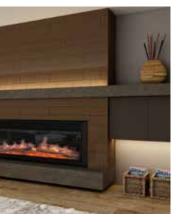

### MINIMAL BUT EFFECTIVE

Wall Mounted TV Unit with storage in Open shelf, Wall Units, Drawers in combination with Cream, Natural Carini Walnut and White Marble.

Custom TV Set with fireplace finished in Black Matt and Tinted Bronze glass!