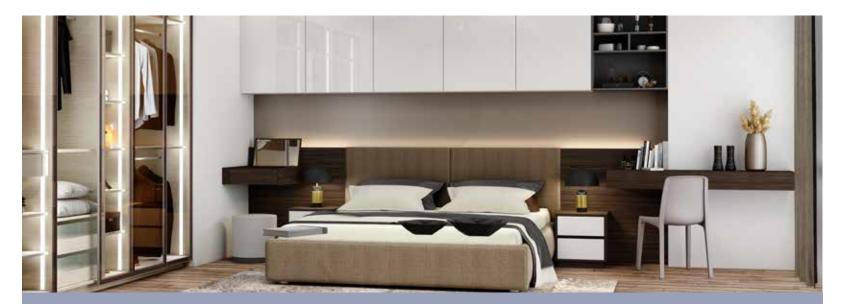

# Home Office

Discover Walnut woodgrain Home Office set in graphite black finish.

Graphite Matt

Plan your Oak home office with strip lights under shelves & base & wall units & front panels.

# OFFICE BY THE WINDOW!

Create a personalised, dedicated space for work & find the balance with our bespoke Home Office Designs at Inspired Elements.

Walnut Woodgrain

TO P

In M

### FEEL THE GRANDEUR WITH CONTEMPORARY HOME OFFICE SET.