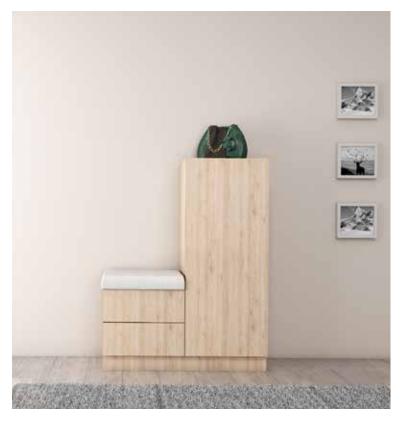

# Cabinets & **Cupboards**

Framed bedside cabinet in natural walnut, oak woodgrain, alpine white finish.

Complete your bedroom set with our bespoke fitted cabinets & design personalised cabinets matching your interior.

# Fitted Cupboards

Design & plan your Custom-made Cupboards with a fitted dressing set to compliment it!

#### ELEVATE YOUR BEDROOM WITH FITTED CUPBOARDS!

19

A MARKEN AND A MARKEN A

14 %

www.inspiredelements.co.uk

OPEN YOUR DOORS TO INSPIRED SOLUTIONS WITH CHIC DESIGN!