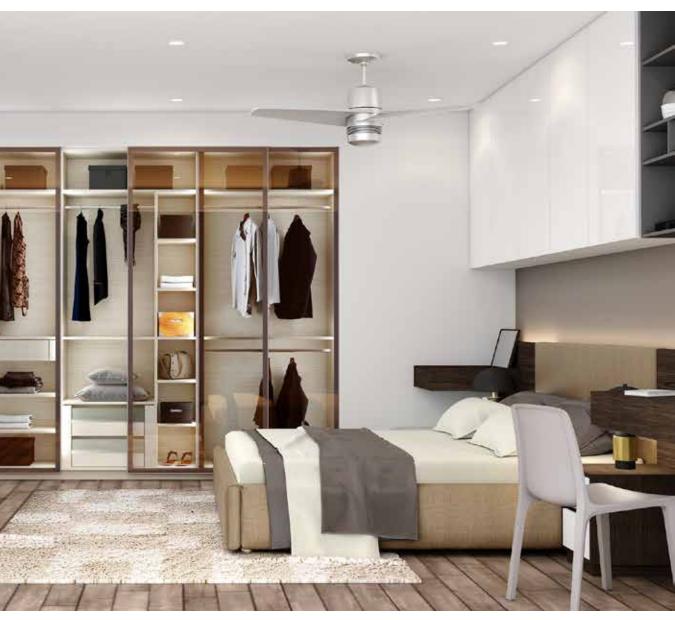

# Fitted Wardrobes

"

Hinged Wardrobes

Walk-in Wardrobes

Sliding Wardrobes

Loft Wardrobes

White Grey