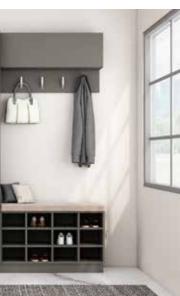

# Hallways

Redefine your hallways with cushion seating, storage unit, drawers, & hangers.

DON'T WALK PAST HALLWAYS WITH MISSING OPPORTUNITIES!

www.inspiredelements.co.uk

Hallway unit with storage and hangings with cushioned seating finished in Grey Vicenza Oak & a black-framed drawer storage unit in Cherry finish.