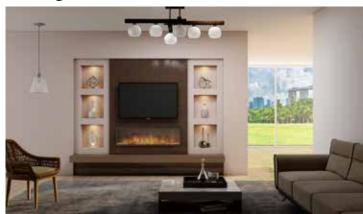

### MINIMAL BUT EFFECTIVE

Wall Mounted TV Unit with storage in Open shelf, Wall Units, Drawers in combination with Cream, Natural Carini Walnut and White Marble.

Custom TV Set with fireplace finished in Black Matt and Tinted Bronze glass!