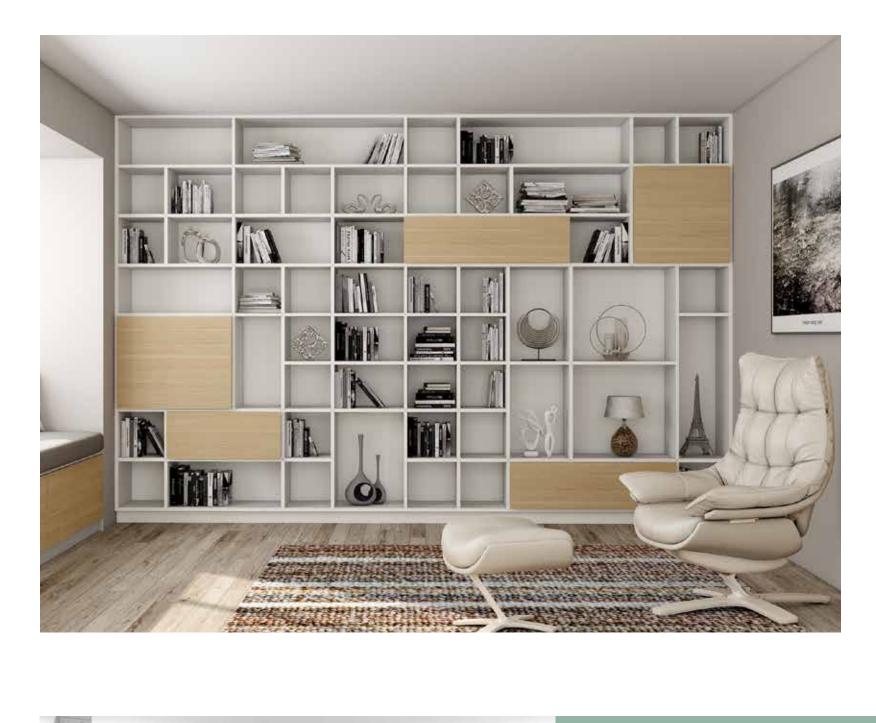

# Studies & Libraries

Booklovers, Assemble! Find the balance & your space with our Fitted Studies & libraries.

### PERSONALISED CAPTIVATING PREMIUM

www.inspiredelements.co.uk

Get access to endless designs, including open shelves, base drawers, Push to open base & wall units, etc. Visit the site & order now!

Be it extended library furniture or fitted bedroom bookshelves, we've got you covered!

LIVING ROOM SET WITH BESPOKE WOODGRAIN BOOKSHELVES!

Sustain the essence of books with our bookcases designs accustomed to your interiors.