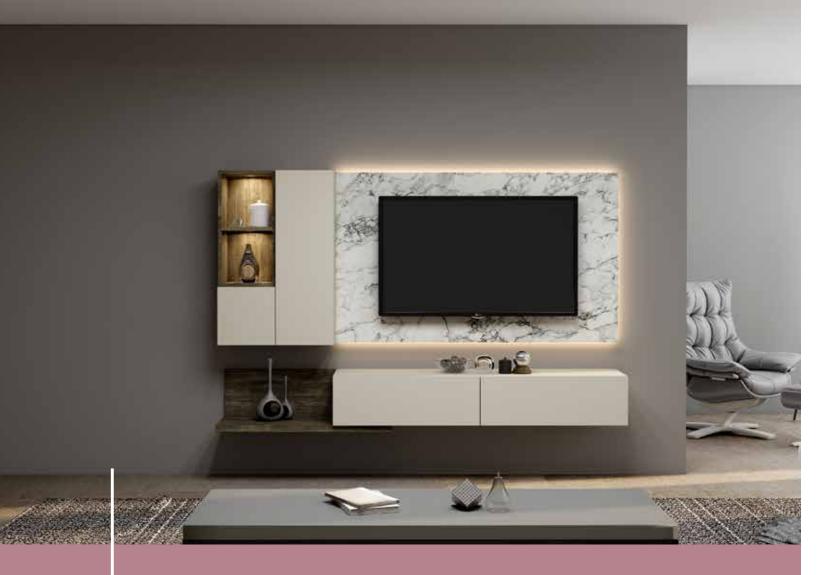

### MINIMAL BUT EFFECTIVE

Wall Mounted TV Unit with storage in Open shelf, Wall Units, Drawers in combination with Cream, Natural Carini Walnut and White Marble.

Custom TV Set with fireplace finished in Black Matt and Tinted Bronze glass!