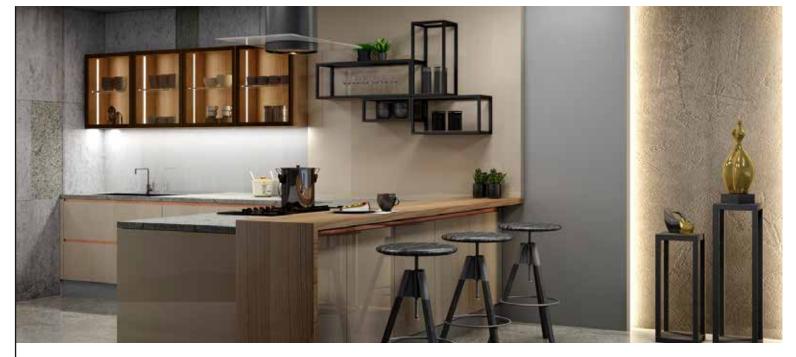

## Modernistic Ranges High-end Finishes

⊨≕**⊝**¶.∣

Choose our L-shaped Easy Line Modern kitchen with golden profile handle in Metallic-Inox finish & bespoke double islands.

Oxide Finish

Made-to-measure G-shaped Handleless Kitchen in Metallo gloss finish & Copper stone finish with black handle profile.