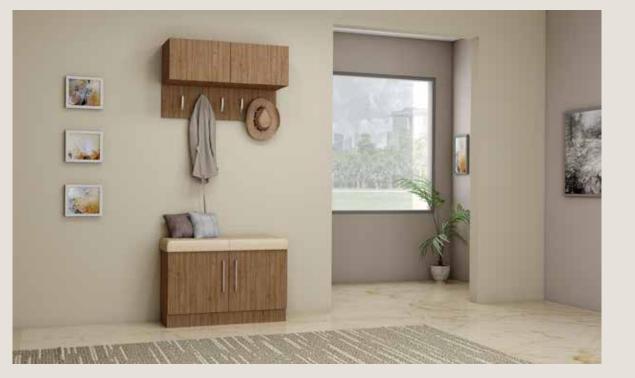

# Hallways

Redefine your hallways with cushion seating, storage unit, drawers, & hangers.

DON'T WALK PAST HALLWAYS WITH MISSING OPPORTUNITIES!

www.inspiredelements.co.uk

Hallway unit with storage and hangings with cushioned seating finished in Grey Vicenza Oak & a black-framed drawer storage unit in Cherry finish.