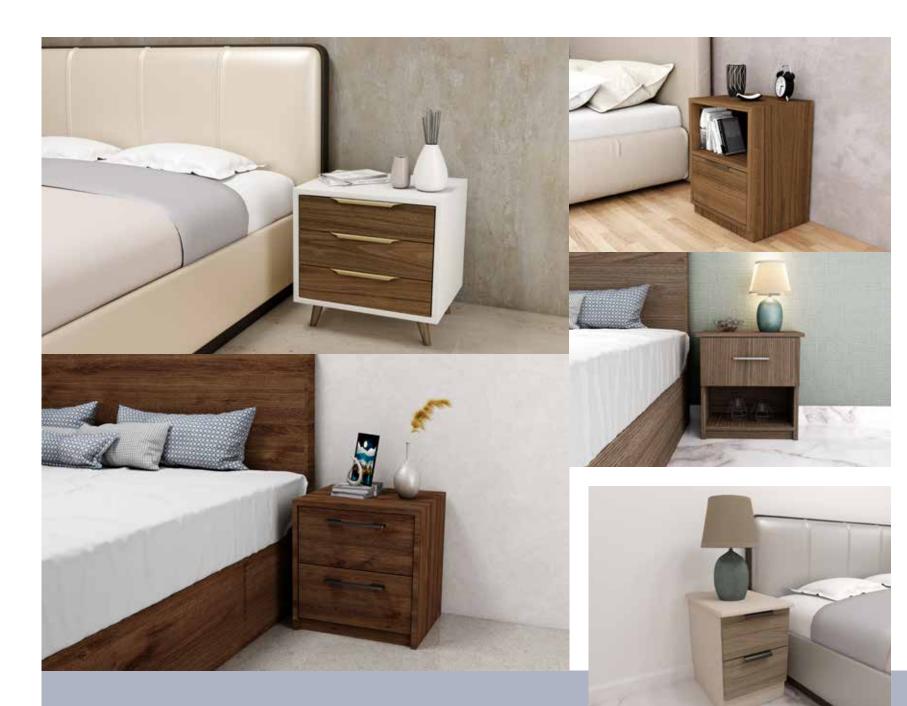

# Cabinets & **Cupboards**

Framed bedside cabinet in natural walnut, oak woodgrain, alpine white finish.

Complete your bedroom set with our bespoke fitted cabinets & design personalised cabinets matching your interior.

# Fitted Cupboards

Design & plan your Custom-made Cupboards with a fitted dressing set to compliment it!

#### ELEVATE YOUR BEDROOM WITH FITTED CUPBOARDS!

19

A MARKEN AND A MARKEN A

14 %

www.inspiredelements.co.uk

OPEN YOUR DOORS TO INSPIRED SOLUTIONS WITH CHIC DESIGN!