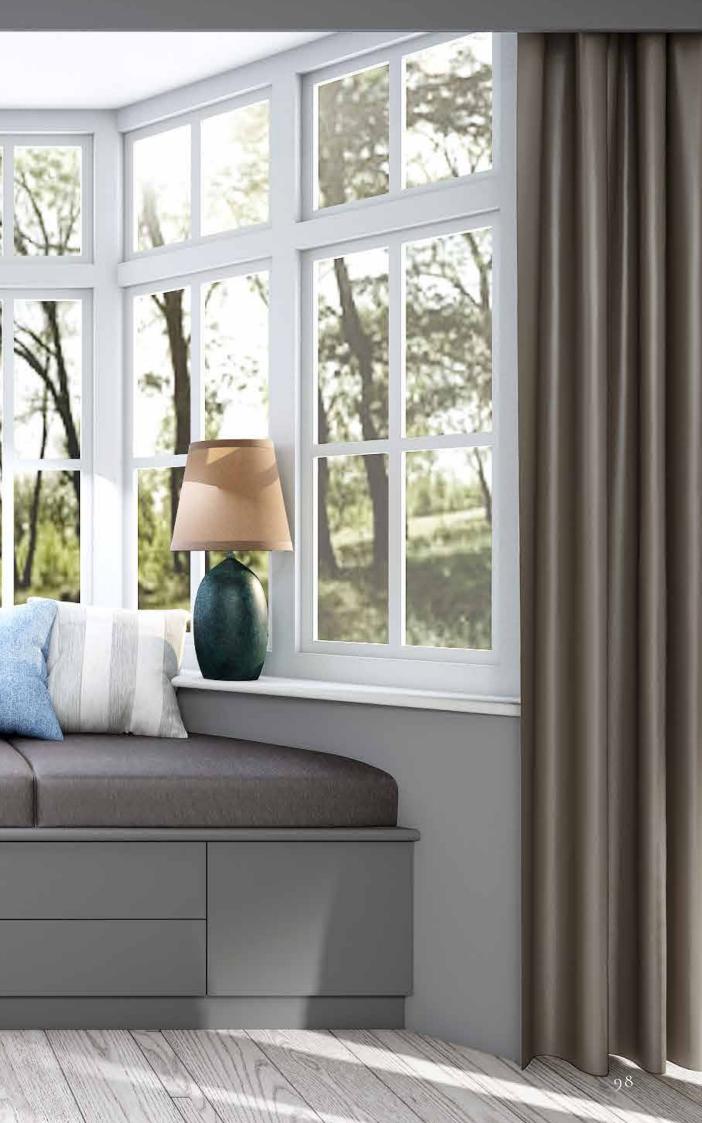

# Bay Windows

With Cushion seating with base drawers & shelves, and a lift open shelf unit in the centre, let's design your Bay area the Inspired way!

٥

Space

Space

## FELL THE COMFORT WITH BAY UNITS