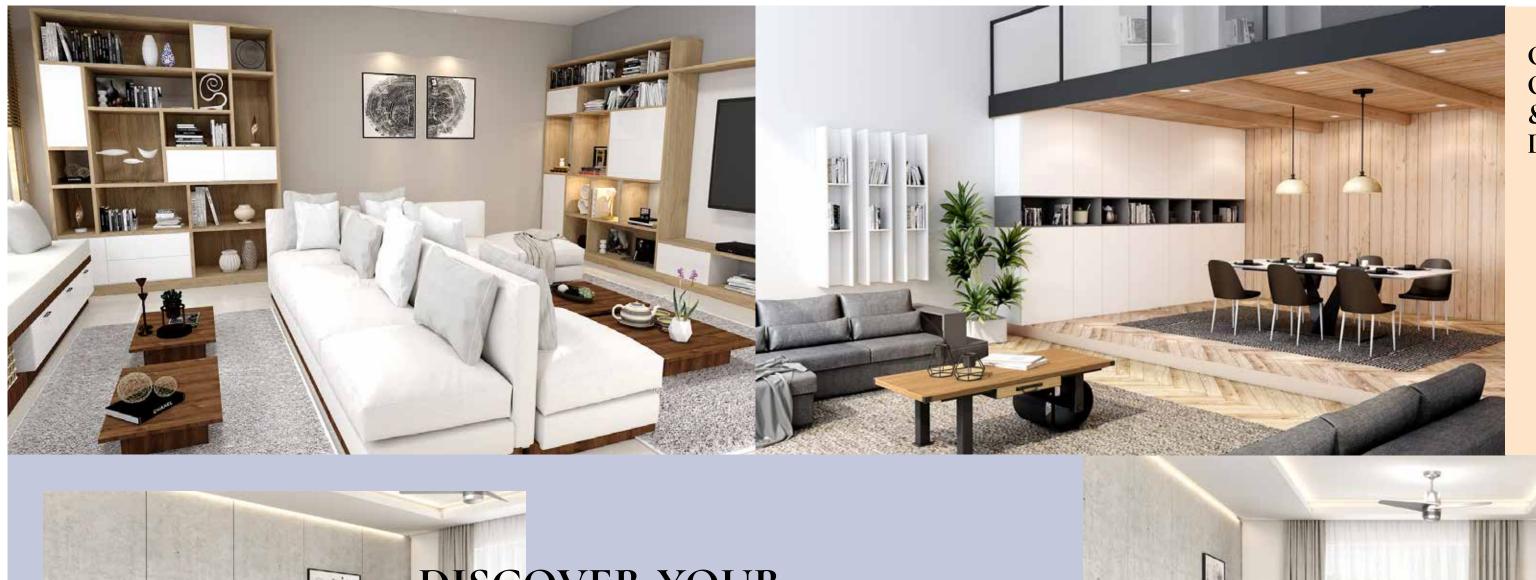

# Living **Rooms**

Make way for stunning living room designs & create your ultimate comfort zone in style with Inspired Elements!

#### CONFLUENCE OF CHIC STYLE & FUNCTIONAL DESIGNS

**SHOP THE LOOK!** TV unit with storage in Back Panel, Open Shelves & Wood Rails in a combination of White and Lincoln Walnut.

### MINIMAL BUT EFFECTIVE

Wall Mounted TV Unit with storage in Open shelf, Wall Units, Drawers in combination with Cream, Natural Carini Walnut and White Marble.

Custom TV Set with fireplace finished in Black Matt and Tinted Bronze glass!

#### BRING THE MODERN TV UNIT TO YOUR LIVING NOW!

TV Unit with Storage in Open Units and base units in Natural Carini Walnut!