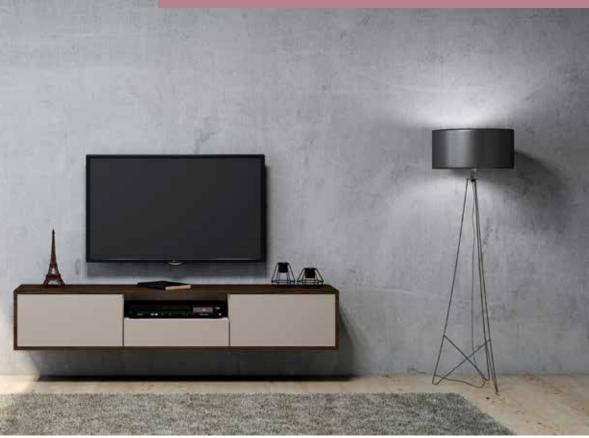

#### CONFLUENCE OF CHIC STYLE & FUNCTIONAL DESIGNS

**SHOP THE LOOK!** TV unit with storage in Back Panel, Open Shelves & Wood Rails in a combination of White and Lincoln Walnut.