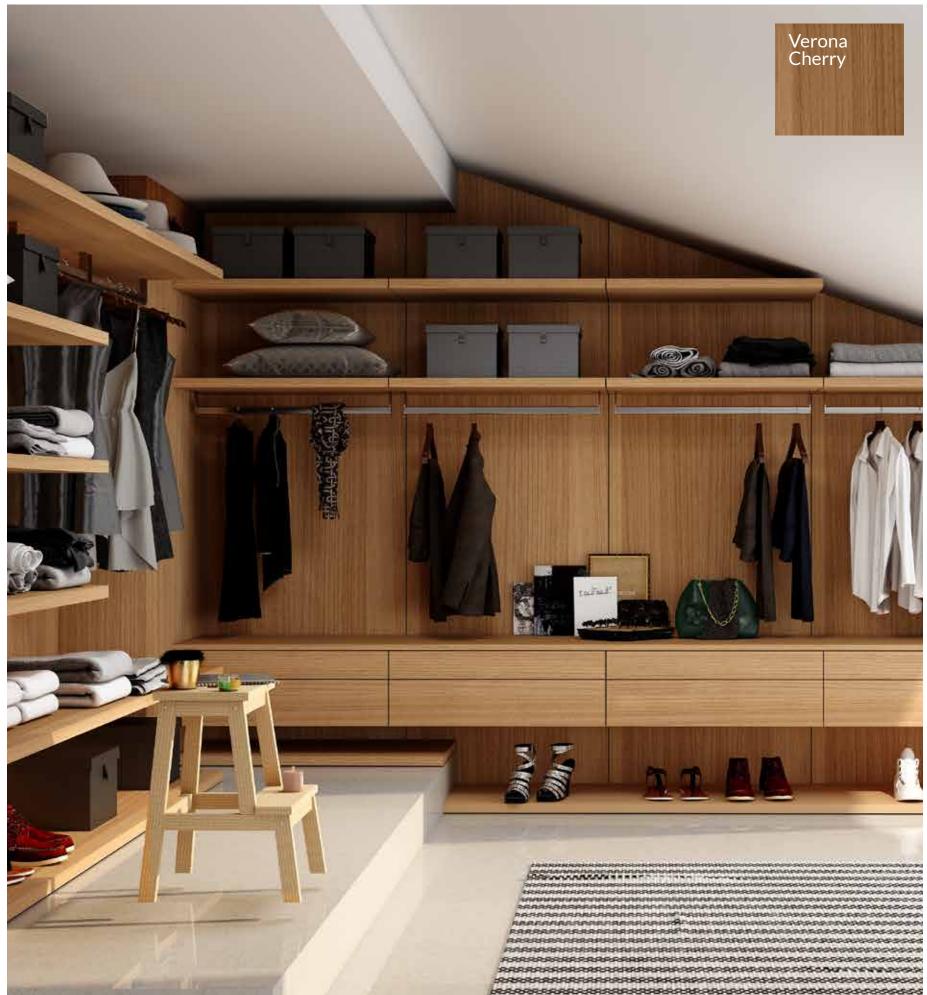

# Fitted Wardrobes

"

Hinged Wardrobes

Walk-in Wardrobes

Sliding Wardrobes

Loft Wardrobes

White Grey

### SLEEK FASHIONABLE DURABLE