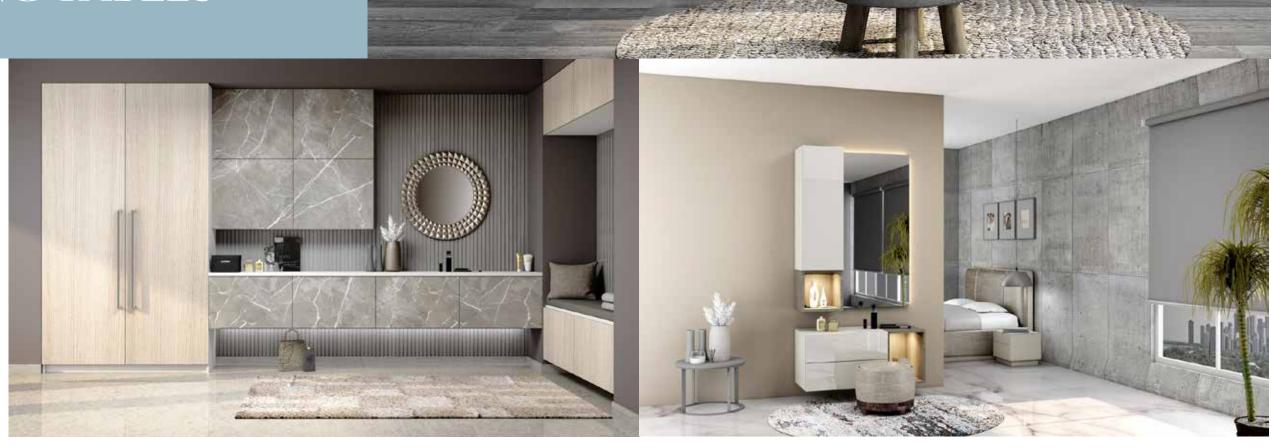

# Hallways

Redefine your hallways with cushion seating, storage unit, drawers, & hangers.

DON'T WALK PAST HALLWAYS WITH MISSING OPPORTUNITIES!

www.inspiredelements.co.uk

Hallway unit with storage and hangings with cushioned seating finished in Grey Vicenza Oak & a black-framed drawer storage unit in Cherry finish.

## DYNAMIC DRESSING TABLES

-

ř

www.inspiredelements.co.uk

SHOP OUR DRESSER UNIT IN FLEETWOOD WHITE OAK FINISH!