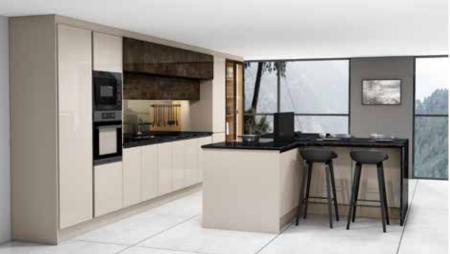

## Modernistic Ranges High-end Finishes

⊨≕**⊝**¶.∣

Choose our L-shaped Easy Line Modern kitchen with golden profile handle in Metallic-Inox finish & bespoke double islands.

Oxide Finish

Made-to-measure G-shaped Handleless Kitchen in Metallo gloss finish & Copper stone finish with black handle profile.

www.inspiredelements.co.uk

Order our all-new high-gloss Dual colour kitchen in Indigo Blue & White!

> Design your own Premiumline Kitchen with wall glass cabinets, Worktop, & Splashback!