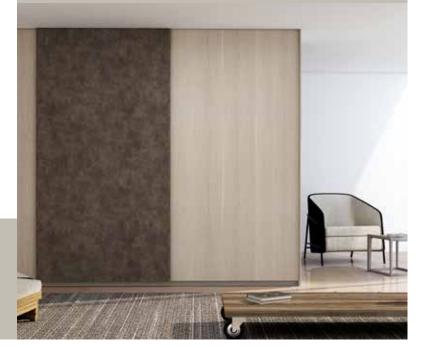

#### Wooden **Wardrobes**

Mix & match wooden fitted wardrobes with bronze, silver, & mirror finish and elevate your wardrobes with Inspired Elements.