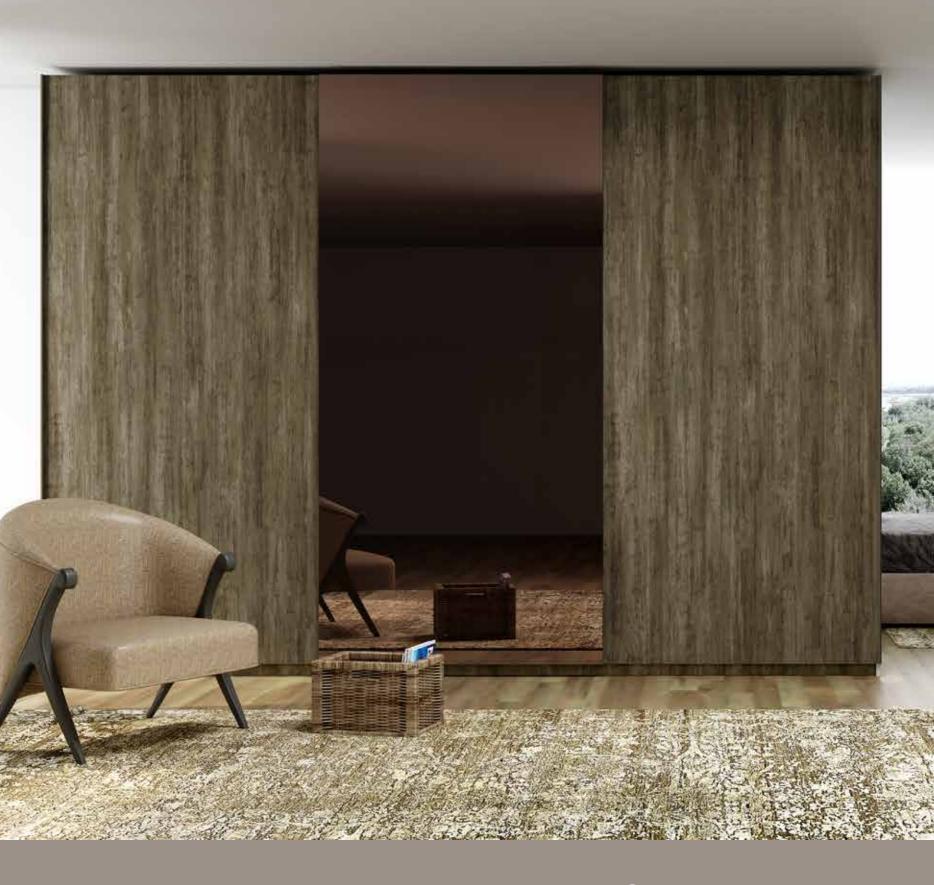

# Fitted Wardrobes

"

Hinged Wardrobes

Walk-in Wardrobes

Sliding Wardrobes

Loft Wardrobes

White Grey

#### Glass **Wardrobes**

Hinged & Sliding Glass Wardrobes Collection.

White Grey

www.inspiredelements.co.uk