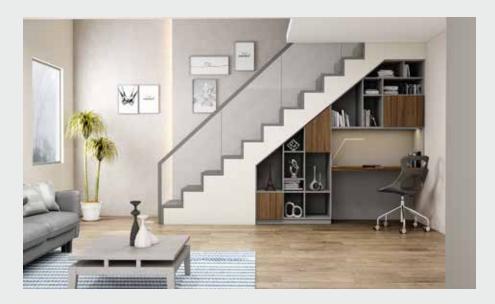

#### Fitted Folding Door Wardrobe

Under Staircase Area in White Halifax Oak.

# Under **Stairs**

From study to wardrobes to storage space, transform your Under Stairs space however you want!

Under Stairs Wardrobes are Here to Stay!