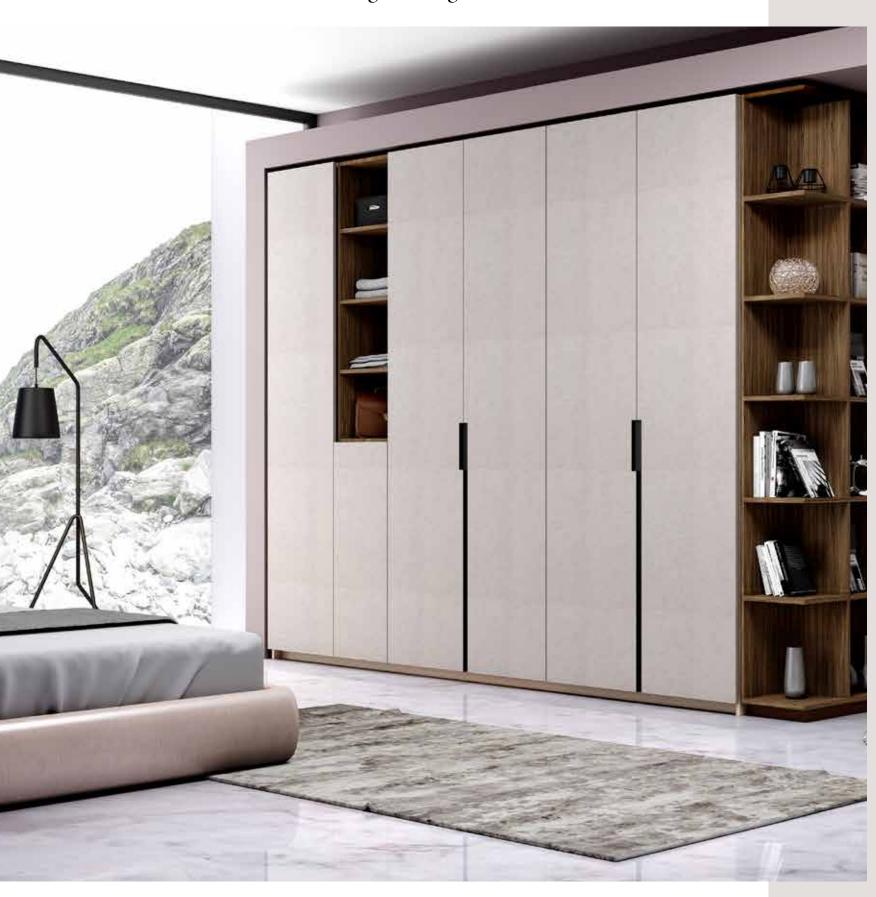

# Fitted Wardrobes

"

Hinged Wardrobes

Walk-in Wardrobes

Sliding Wardrobes

Loft Wardrobes

White Grey

#### Wooden **Wardrobes**

Mix & match wooden fitted wardrobes with bronze, silver, & mirror finish and elevate your wardrobes with Inspired Elements.