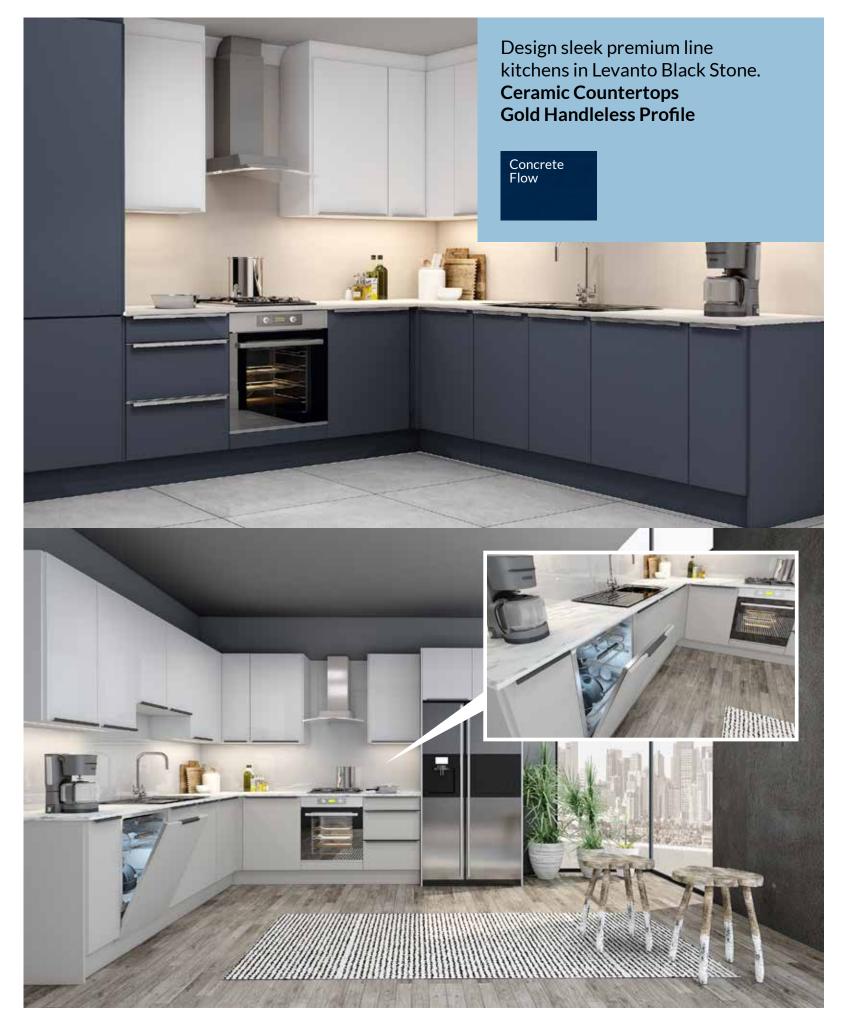

#### G-shaped kitchens

White or Bronze Quartz worktops & Splashback with True handleless German-style profile, order your premium line G-shaped Kitchen with Undermount sink & LEDs below wall cabinets!