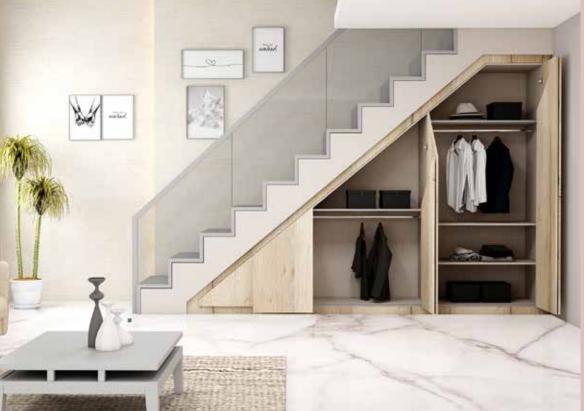

#### Fitted Folding Door Wardrobe

Under Staircase Area in White Halifax Oak.

# Under **Stairs**

From study to wardrobes to storage space, transform your Under Stairs space however you want!

Under Stairs Wardrobes are Here to Stay!