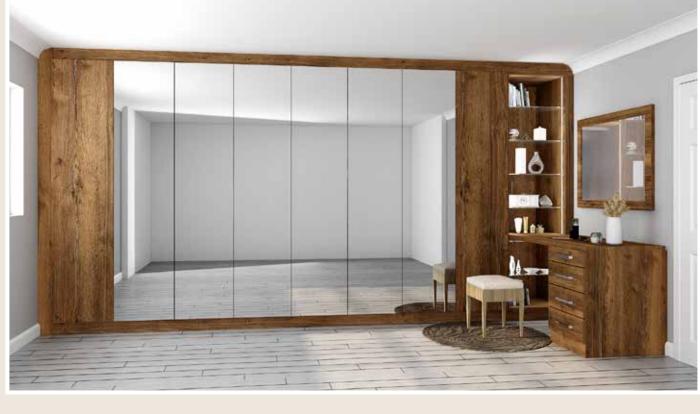

# Fitted Wardrobes

"

Hinged Wardrobes

Walk-in Wardrobes

Sliding Wardrobes

Loft Wardrobes

White Grey

#### Glass **Wardrobes**

Hinged & Sliding Glass Wardrobes Collection.

White Grey

www.inspiredelements.co.uk

### SLEEK FASHIONABLE DURABLE

#### Silver or Bronze Mirrored Wardrobe? Take Your Pick!

GLASS FRAMED DOOR WITH PANELS

Copper Stone

GALORE!