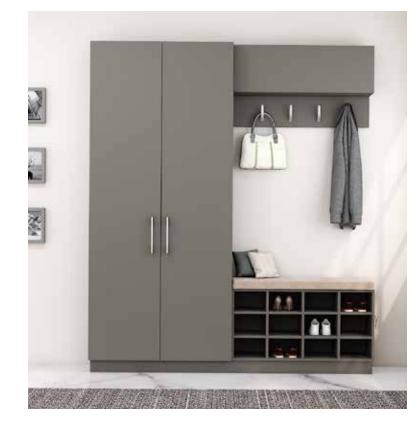

# Hallways

Redefine your hallways with cushion seating, storage unit, drawers, & hangers.

DON'T WALK PAST HALLWAYS WITH MISSING OPPORTUNITIES!

www.inspiredelements.co.uk

Hallway unit with storage and hangings with cushioned seating finished in Grey Vicenza Oak & a black-framed drawer storage unit in Cherry finish.