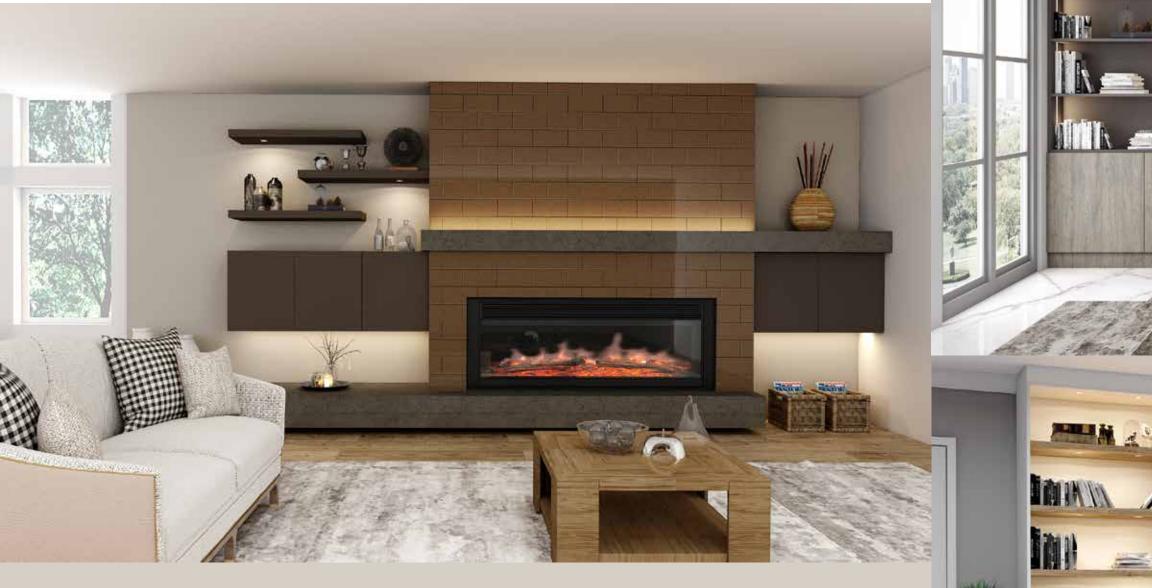

### MINIMAL BUT EFFECTIVE

Wall Mounted TV Unit with storage in Open shelf, Wall Units, Drawers in combination with Cream, Natural Carini Walnut and White Marble.

Custom TV Set with fireplace finished in Black Matt and Tinted Bronze glass!