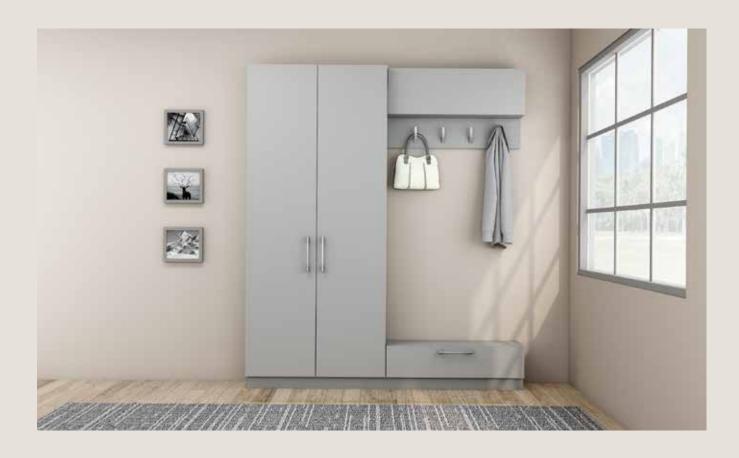

# Hallways

Redefine your hallways with cushion seating, storage unit, drawers, & hangers.

DON'T WALK PAST HALLWAYS WITH MISSING OPPORTUNITIES!

www.inspiredelements.co.uk

Hallway unit with storage and hangings with cushioned seating finished in Grey Vicenza Oak & a black-framed drawer storage unit in Cherry finish.