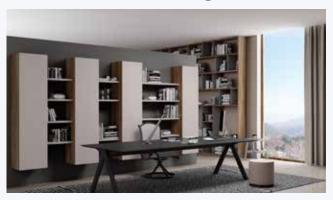

# Home Office

Discover Walnut woodgrain Home Office set in graphite black finish.

Graphite Matt

Plan your Oak home office with strip lights under shelves & base & wall units & front panels.

# OFFICE BY THE WINDOW!

Create a personalised, dedicated space for work & find the balance with our bespoke Home Office Designs at Inspired Elements.

Walnut Woodgrain

TO P

In M

### FEEL THE GRANDEUR WITH CONTEMPORARY HOME OFFICE SET.