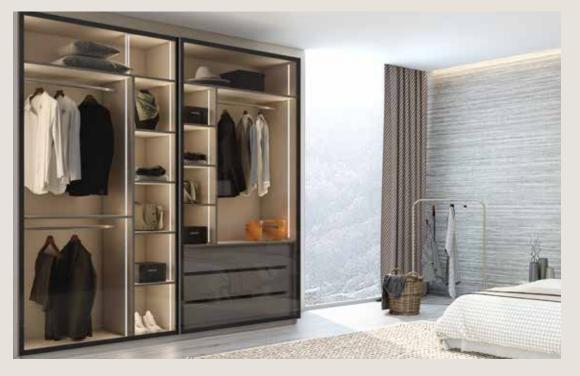

## Walk-ins Wardrobes & More!

Introduce your bedroom to a bespoke walk-in wardrobe with personalised design & style.

DREAMY OPEN WARDROBES NEXT TO YOUR BEDROOMS!

www.inspiredelements.co.uk

CONVERT YOUR EMPTY SPACE INTO A CUSTOMISED WALK-IN!

#### EMBRACE THE INDULGENCE OF INSPIRED WARDROBES WITH:

- ① Linear Glass Doors
- ② Warm White LEDs
- ③ Shoe Racks
- ④ Luggage Shelf
- **5** Freestanding Drawers
- 6 Hangings & Shelves