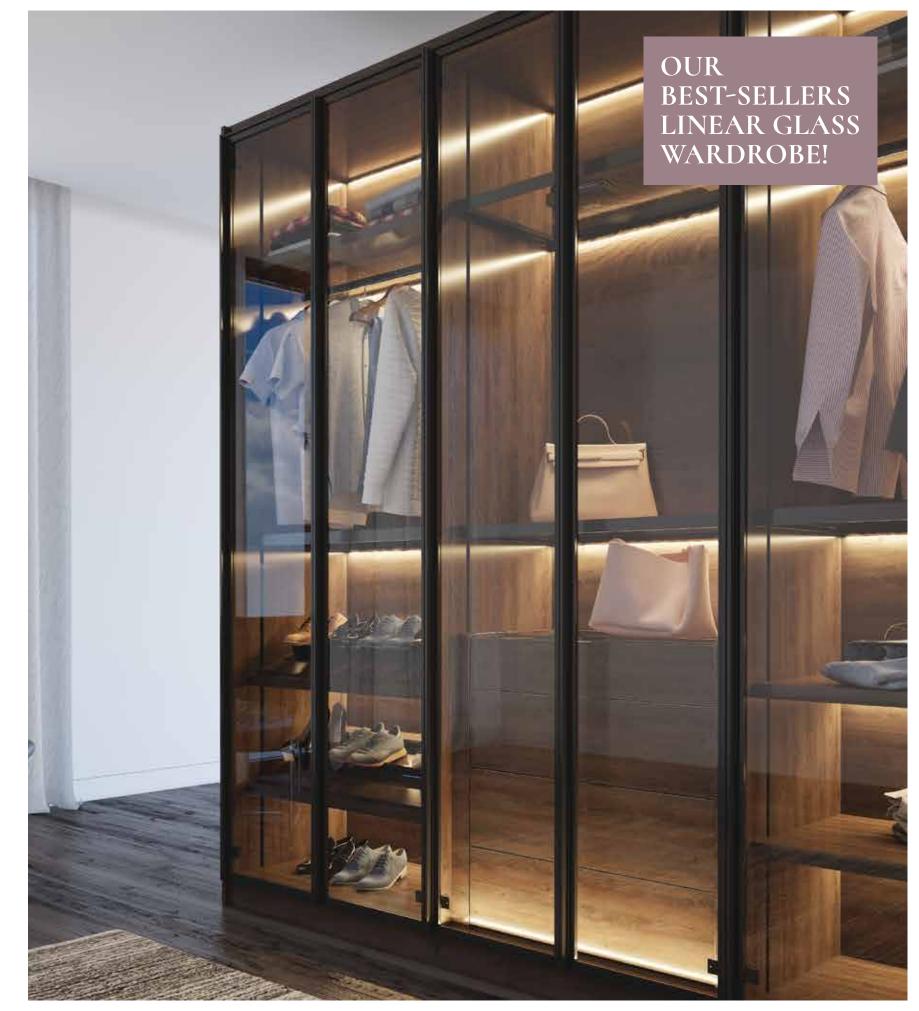

## Walk-ins Wardrobes & More!

Introduce your bedroom to a bespoke walk-in wardrobe with personalised design & style.

DREAMY OPEN WARDROBES NEXT TO YOUR BEDROOMS!

www.inspiredelements.co.uk

CONVERT YOUR EMPTY SPACE INTO A CUSTOMISED WALK-IN!

LUXURY WALK-INS

#### EMBRACE THE INDULGENCE OF INSPIRED WARDROBES WITH:

- ① Linear Glass Doors
- ② Warm White LEDs
- ③ Shoe Racks
- ④ Luggage Shelf
- **5** Freestanding Drawers
- 6 Hangings & Shelves

## **Small & Modern Walk-ins** Feel twice as much space with our Small walk-in designs.