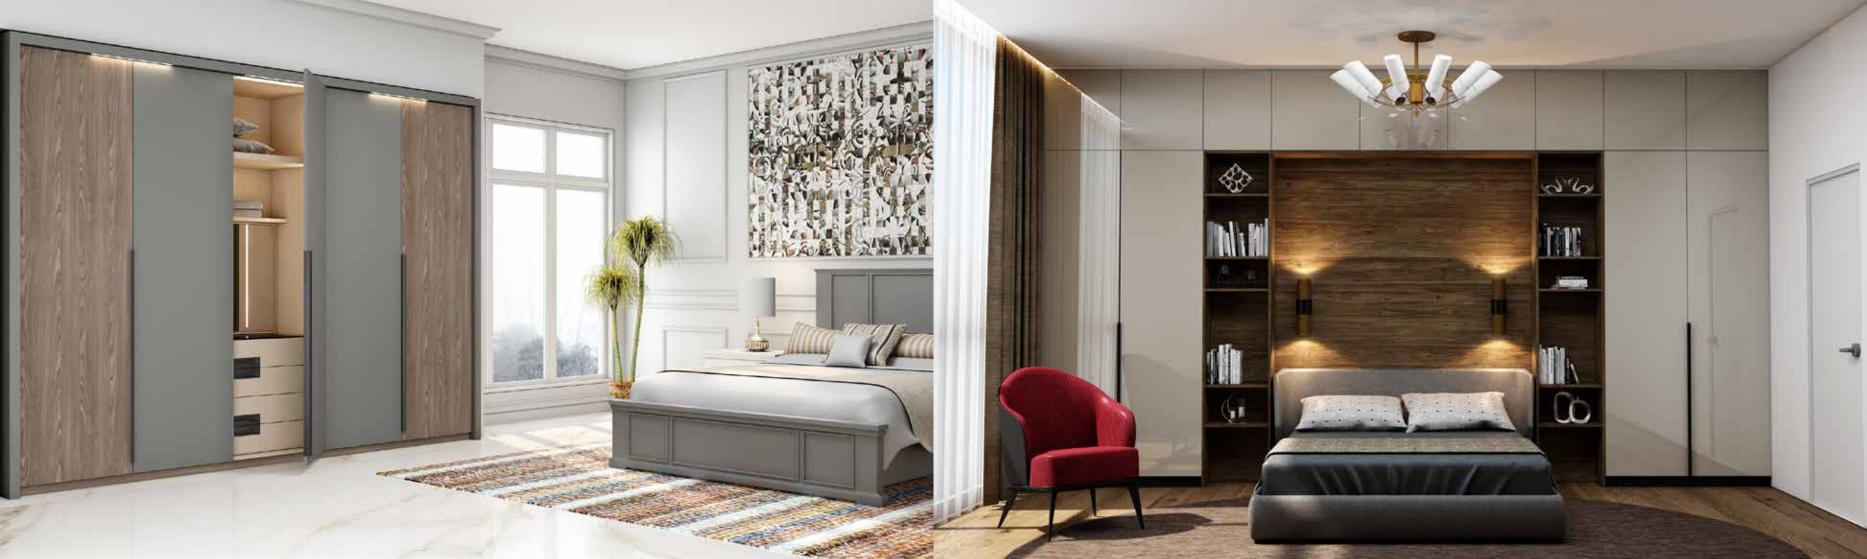

# Fitted Wardrobes

"

Hinged Wardrobes

Walk-in Wardrobes

Sliding Wardrobes

Loft Wardrobes

White Grey

#### Glass **Wardrobes**

Hinged & Sliding Glass Wardrobes Collection.

White Grey

www.inspiredelements.co.uk