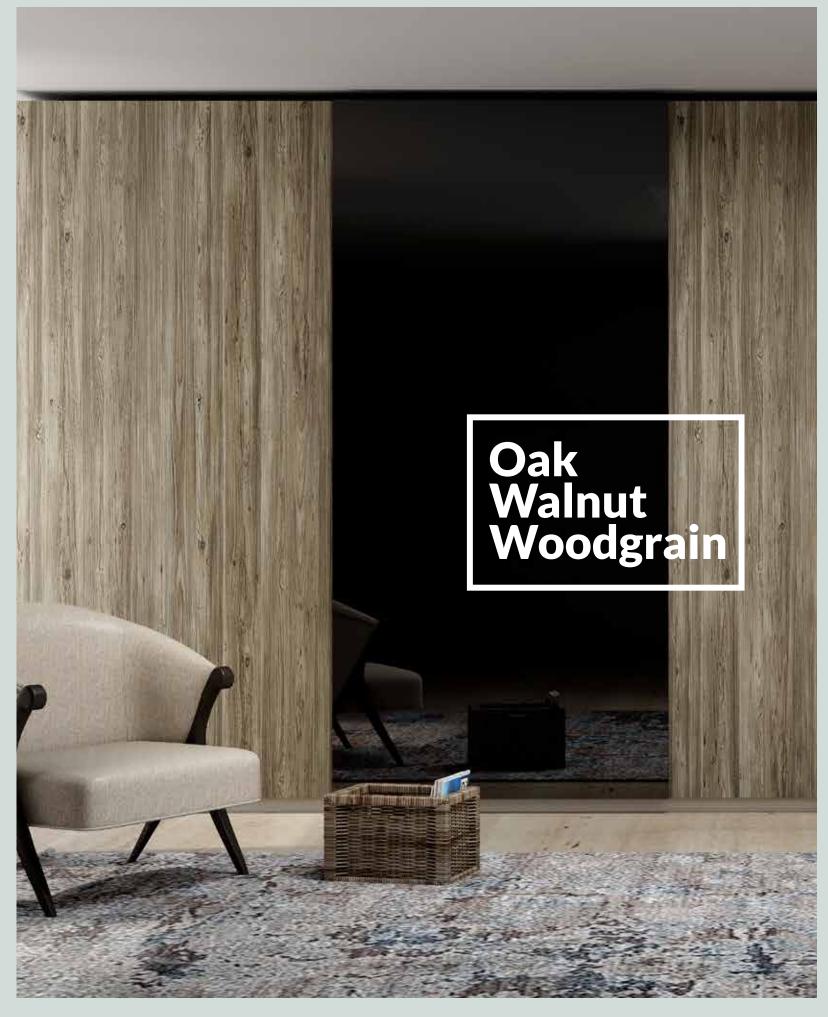

# Fitted Wardrobes

"

Hinged Wardrobes

Walk-in Wardrobes

Sliding Wardrobes

Loft Wardrobes

White Grey

### SLEEK FASHIONABLE DURABLE