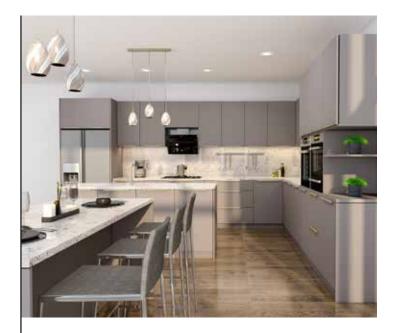

www.inspiredelements.co.uk

Order our all-new high-gloss Dual colour kitchen in Indigo Blue & White!

> Design your own Premiumline Kitchen with wall glass cabinets, Worktop, & Splashback!