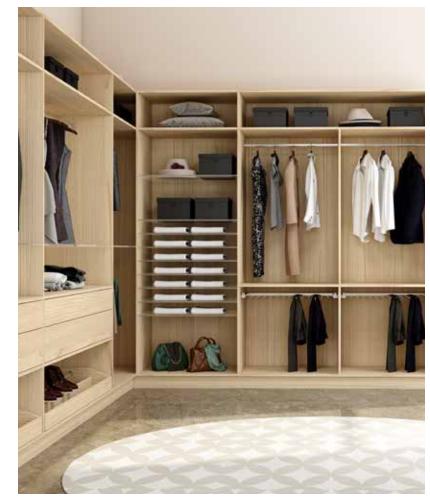

## Walk-ins Wardrobes & More!

Introduce your bedroom to a bespoke walk-in wardrobe with personalised design & style.

DREAMY OPEN WARDROBES NEXT TO YOUR BEDROOMS!

www.inspiredelements.co.uk

CONVERT YOUR EMPTY SPACE INTO A CUSTOMISED WALK-IN!

LUXURY WALK-INS

#### EMBRACE THE INDULGENCE OF INSPIRED WARDROBES WITH:

- ① Linear Glass Doors
- ② Warm White LEDs
- ③ Shoe Racks
- ④ Luggage Shelf
- **5** Freestanding Drawers
- 6 Hangings & Shelves