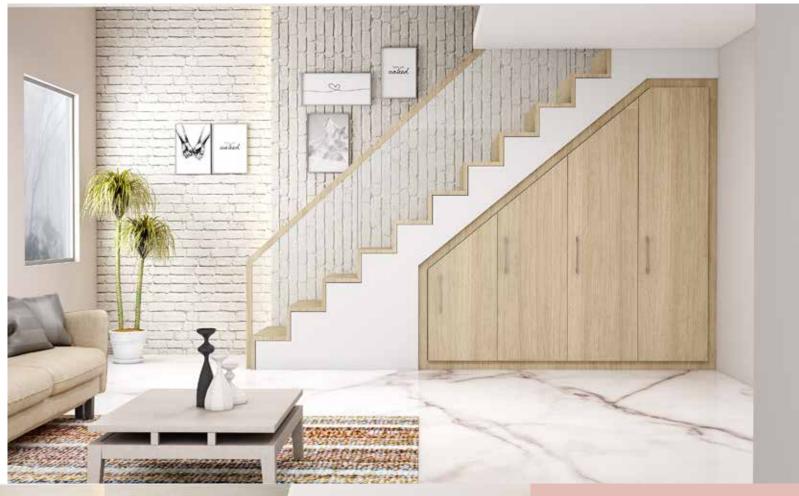

#### Fitted Folding Door Wardrobe

Under Staircase Area in White Halifax Oak.

# Under **Stairs**

From study to wardrobes to storage space, transform your Under Stairs space however you want!

Under Stairs Wardrobes are Here to Stay!