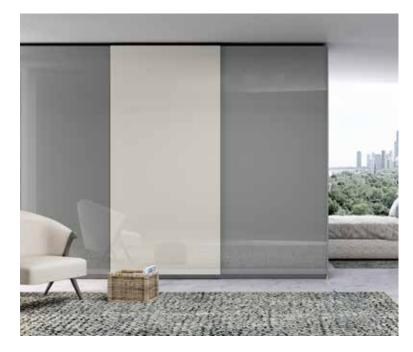

#### Aesthetically Glass Sliding Wardrobes 3-panelled Denim glass & mirror fitted sliding wardrobe

## MODERN ELEGANT PREMIUM

Choose our dark aluminium frame & clear glass front for your sliding doors.