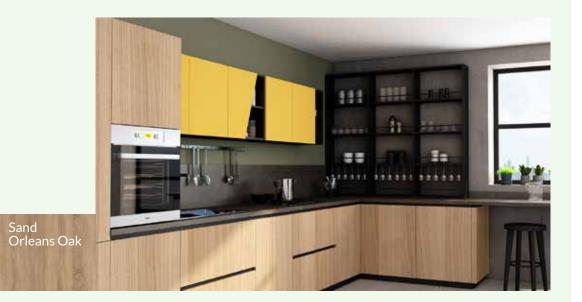

## Modernistic Ranges High-end Finishes

⊨≕**⊝**¶.∣

Choose our L-shaped Easy Line Modern kitchen with golden profile handle in Metallic-Inox finish & bespoke double islands.

Oxide Finish

Made-to-measure G-shaped Handleless Kitchen in Metallo gloss finish & Copper stone finish with black handle profile.

www.inspiredelements.co.uk

Order our all-new high-gloss Dual colour kitchen in Indigo Blue & White!

> Design your own Premiumline Kitchen with wall glass cabinets, Worktop, & Splashback!