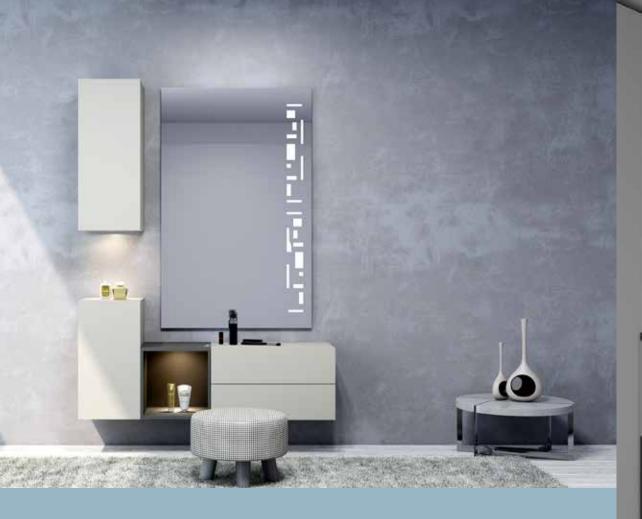

## DYNAMIC DRESSING TABLES

-

ř

www.inspiredelements.co.uk

SHOP OUR DRESSER UNIT IN FLEETWOOD WHITE OAK FINISH!

# Cabinets & **Cupboards**

Framed bedside cabinet in natural walnut, oak woodgrain, alpine white finish.

Complete your bedroom set with our bespoke fitted cabinets & design personalised cabinets matching your interior.