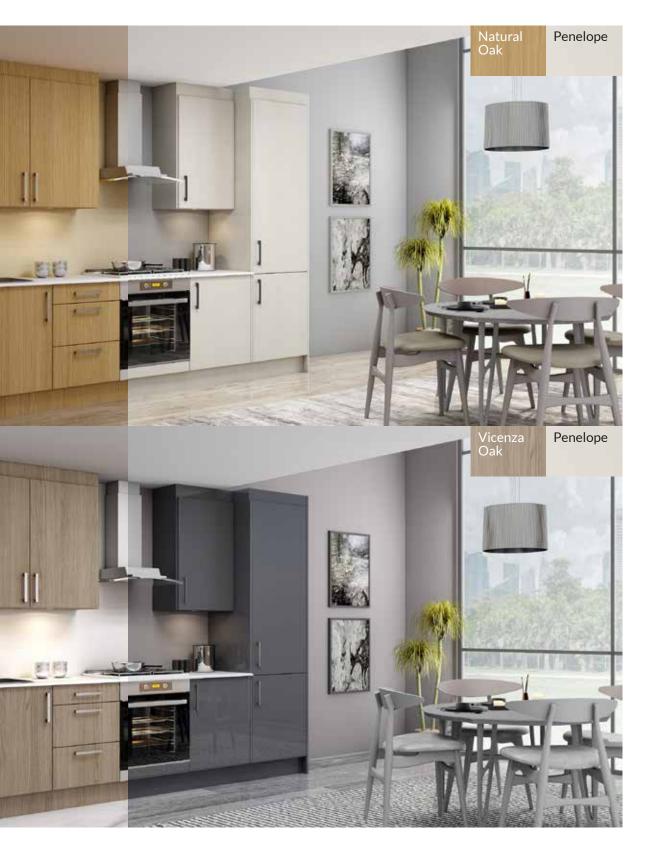

## Modernistic Ranges High-end Finishes

⊨≕**⊝**¶.∣

Choose our L-shaped Easy Line Modern kitchen with golden profile handle in Metallic-Inox finish & bespoke double islands.

Oxide Finish

Made-to-measure G-shaped Handleless Kitchen in Metallo gloss finish & Copper stone finish with black handle profile.