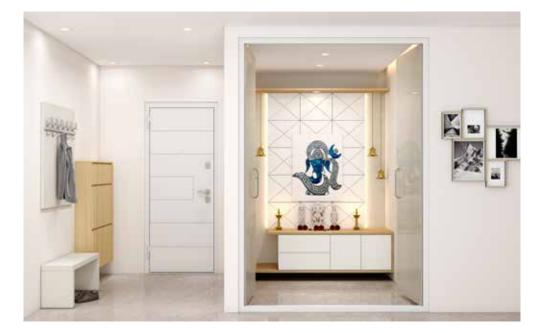

# Hallways

Redefine your hallways with cushion seating, storage unit, drawers, & hangers.

DON'T WALK PAST HALLWAYS WITH MISSING OPPORTUNITIES!

www.inspiredelements.co.uk

Hallway unit with storage and hangings with cushioned seating finished in Grey Vicenza Oak & a black-framed drawer storage unit in Cherry finish.

# Home **Temple**

Magnify your ambience with our Fitted Temple Units!

ADD A BESPOKE HOME TEMPLE SET TO YOUR LIVING & STUDY.

### LET THE POSITIVITY EXTENT WITH BEAUTIFULLY DESIGNED HOME TEMPLE!

4 Parr Road, Stanmore London, HA7 <u>1QP</u>

Follow Us O (f) I in