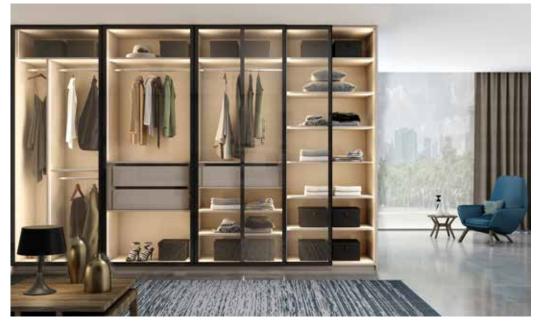

## Walk-ins Wardrobes & More!

Introduce your bedroom to a bespoke walk-in wardrobe with personalised design & style.

DREAMY OPEN WARDROBES NEXT TO YOUR BEDROOMS!

www.inspiredelements.co.uk

CONVERT YOUR EMPTY SPACE INTO A CUSTOMISED WALK-IN!

#### EMBRACE THE INDULGENCE OF INSPIRED WARDROBES WITH:

- ① Linear Glass Doors
- ② Warm White LEDs
- ③ Shoe Racks
- ④ Luggage Shelf
- **5** Freestanding Drawers
- 6 Hangings & Shelves