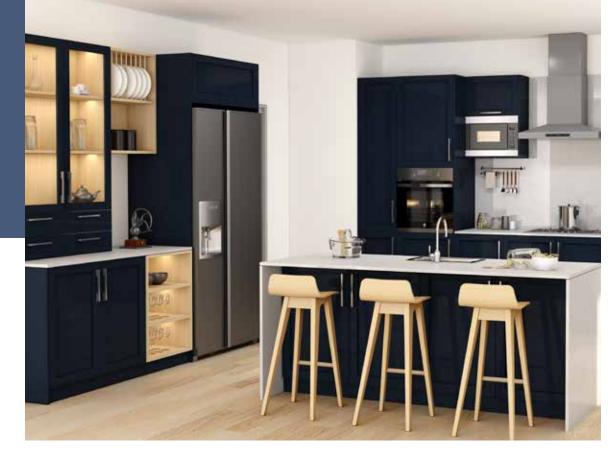

#### Blue Kitchens

#### When in doubt, choose blue!

Check out our extensive range of blue kitchens in Navy, Denim, Indigo, Metallic, Smoke Blue, etc., finishes with matching accessories.