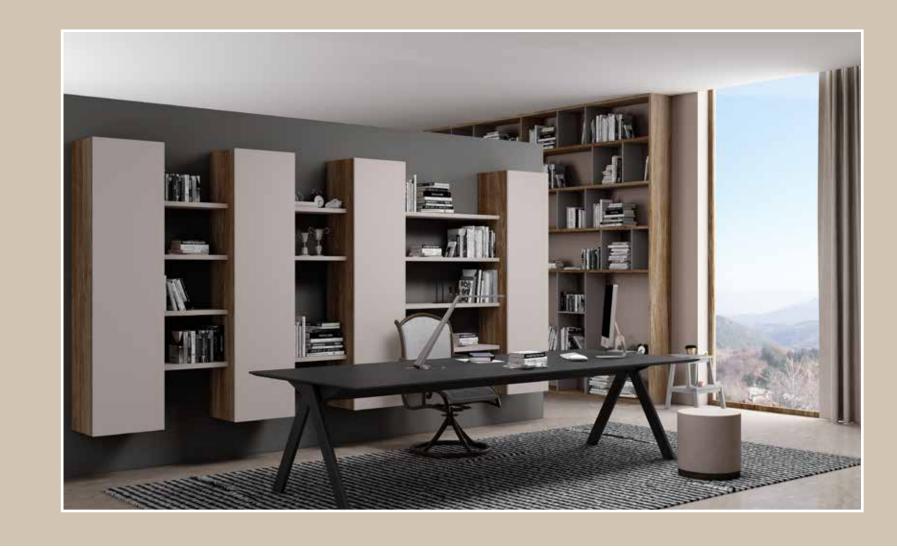

# Home Office

Discover Walnut woodgrain Home Office set in graphite black finish.

Graphite Matt

Plan your Oak home office with strip lights under shelves & base & wall units & front panels.

# OFFICE BY THE WINDOW!

Create a personalised, dedicated space for work & find the balance with our bespoke Home Office Designs at Inspired Elements.

Walnut Woodgrain

TO P

In M

### FEEL THE GRANDEUR WITH CONTEMPORARY HOME OFFICE SET.