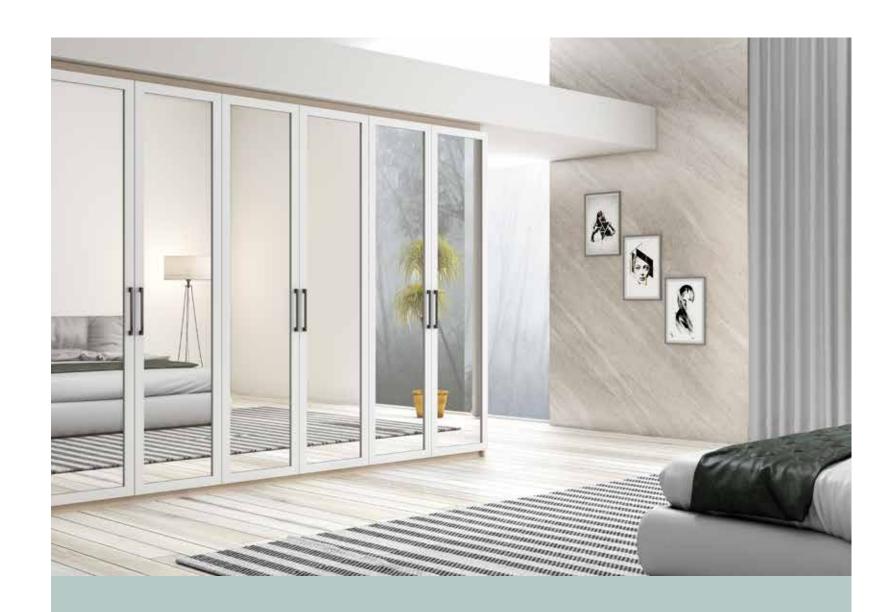

#### WHAT'S NOT TO LOVE ABOUT A FULL MIRROR HINGED WARDROBE!

With warm LEDs & Black Long Handles, we present our top-shelf Bronze Mirror Hinged Wardrobe.