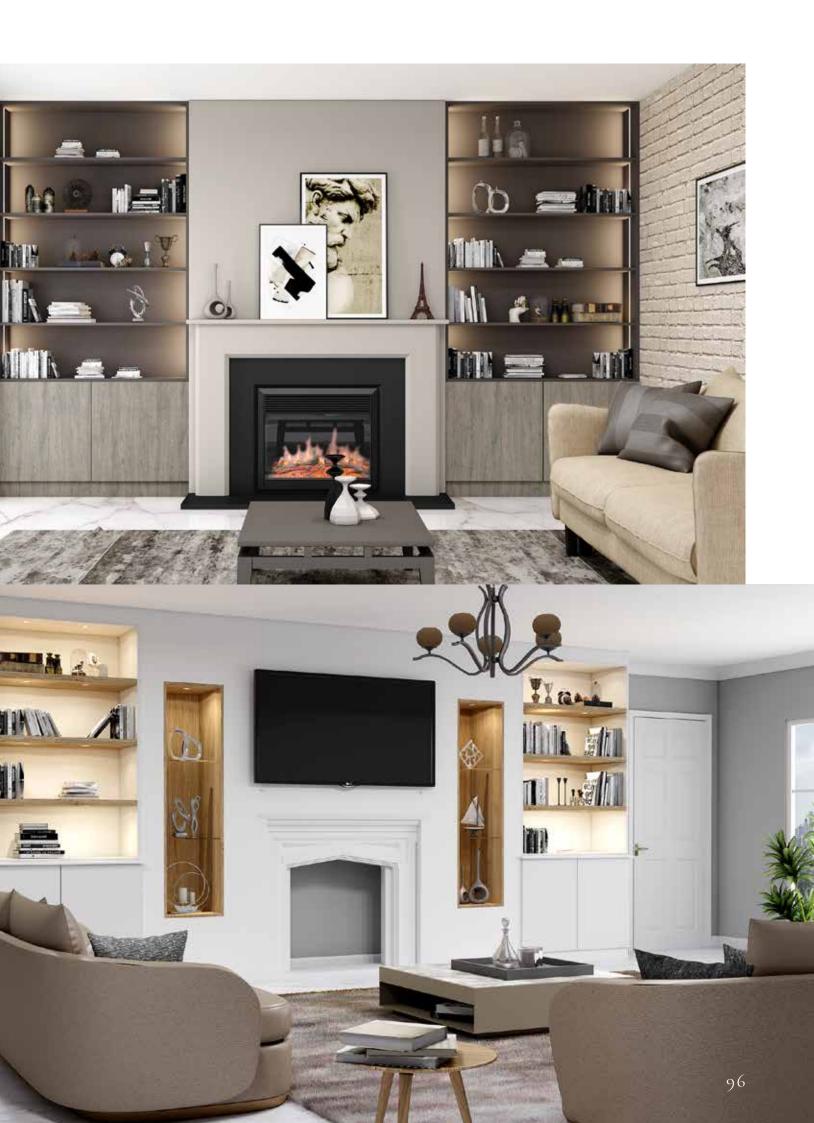

LIVING ROOM SET WITH BESPOKE WOODGRAIN BOOKSHELVES!

Sustain the essence of books with our bookcases designs accustomed to your interiors.