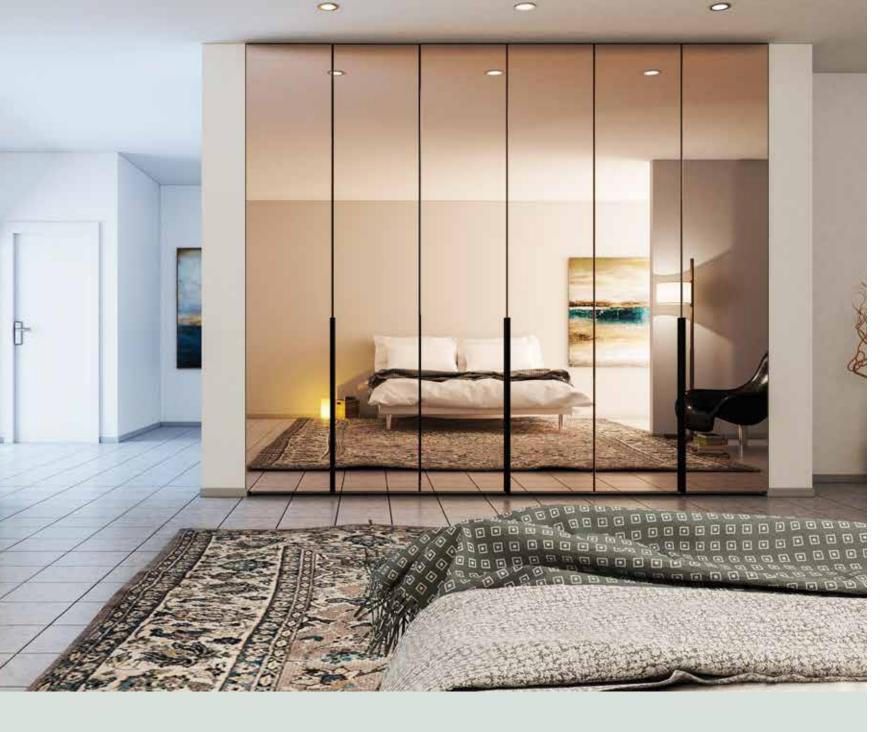

#### WHAT'S NOT TO LOVE ABOUT A FULL MIRROR HINGED WARDROBE!

With warm LEDs & Black Long Handles, we present our top-shelf Bronze Mirror Hinged Wardrobe.