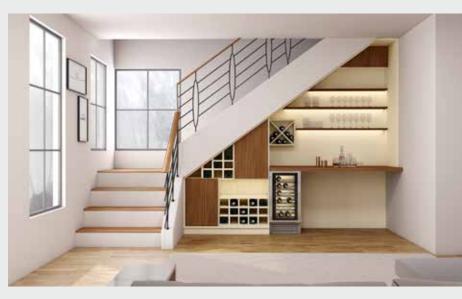

# Under **Stairs**

From study to wardrobes to storage space, transform your Under Stairs space however you want!

Under Stairs Wardrobes are Here to Stay!

#### Fitted Folding Door Wardrobe

Under Staircase Area in White Halifax Oak.