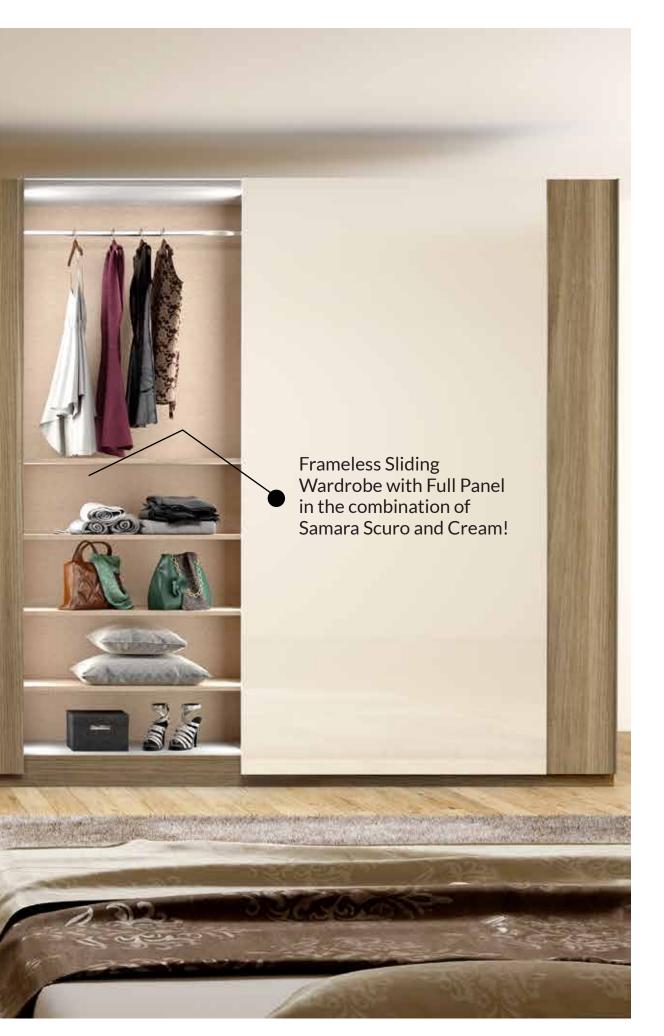

## Sliding **Wardrobes**

Style up your bedrooms with our panelled sliding wardrobes in glass & Wooden finish!

## SLIDE INTO THE WORLD OF LUXURY

SMOOTH FINISHES & MADE-TO-MEASURE DESIGNS

www.inspiredelements.co.uk

Inspired Elements designs state-of-the-art Frameless Top Hung Sliding doors with soft-close systems & a bespoke Italian finish.

Simplicity carried to an extreme becomes elegance. Choose your custom-made sliding doors with panels, tinted glass, & framed wardrobes!

MADE-TO-MEA SURE DESIGNS AT YOUR DOORSTEP!