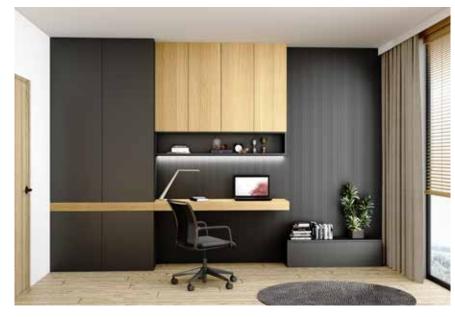

# Home Office

Discover Walnut woodgrain Home Office set in graphite black finish.

Graphite Matt

Plan your Oak home office with strip lights under shelves & base & wall units & front panels.

# OFFICE BY THE WINDOW!

Create a personalised, dedicated space for work & find the balance with our bespoke Home Office Designs at Inspired Elements.

Walnut Woodgrain

TO P

In M

### FEEL THE GRANDEUR WITH CONTEMPORARY HOME OFFICE SET.