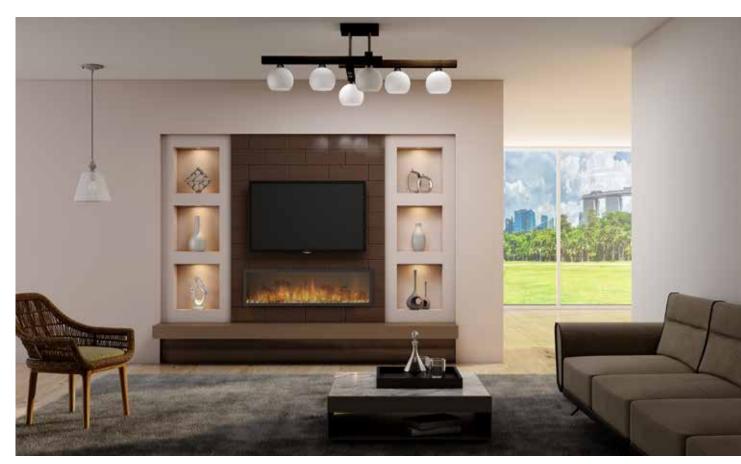

### MINIMAL BUT EFFECTIVE

Wall Mounted TV Unit with storage in Open shelf, Wall Units, Drawers in combination with Cream, Natural Carini Walnut and White Marble.

Custom TV Set with fireplace finished in Black Matt and Tinted Bronze glass!