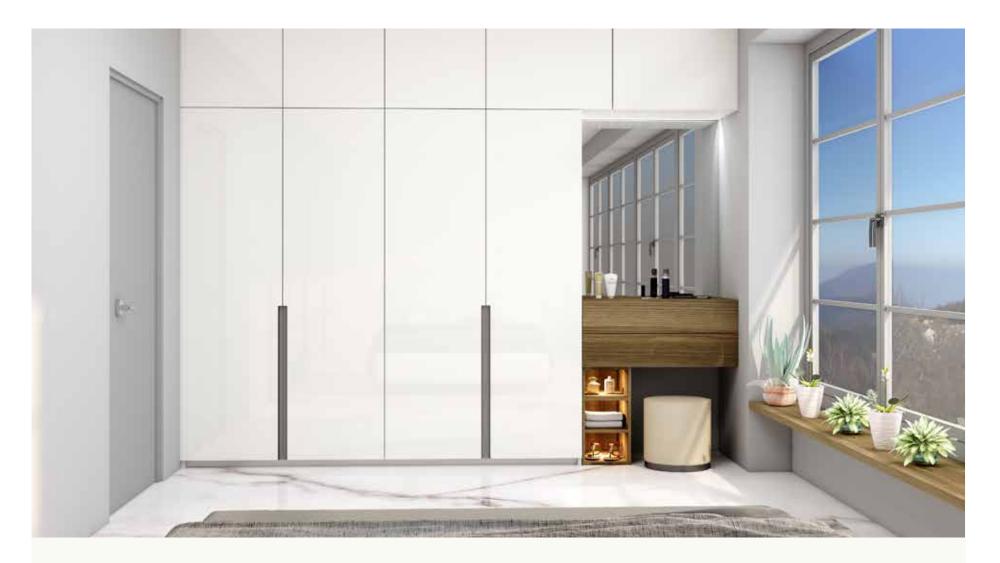

## Walk-ins Wardrobes & More!

Introduce your bedroom to a bespoke walk-in wardrobe with personalised design & style.

DREAMY OPEN WARDROBES NEXT TO YOUR BEDROOMS!

www.inspiredelements.co.uk

CONVERT YOUR EMPTY SPACE INTO A CUSTOMISED WALK-IN!

LUXURY WALK-INS

#### EMBRACE THE INDULGENCE OF INSPIRED WARDROBES WITH:

- ① Linear Glass Doors
- ② Warm White LEDs
- ③ Shoe Racks
- ④ Luggage Shelf
- **5** Freestanding Drawers
- 6 Hangings & Shelves