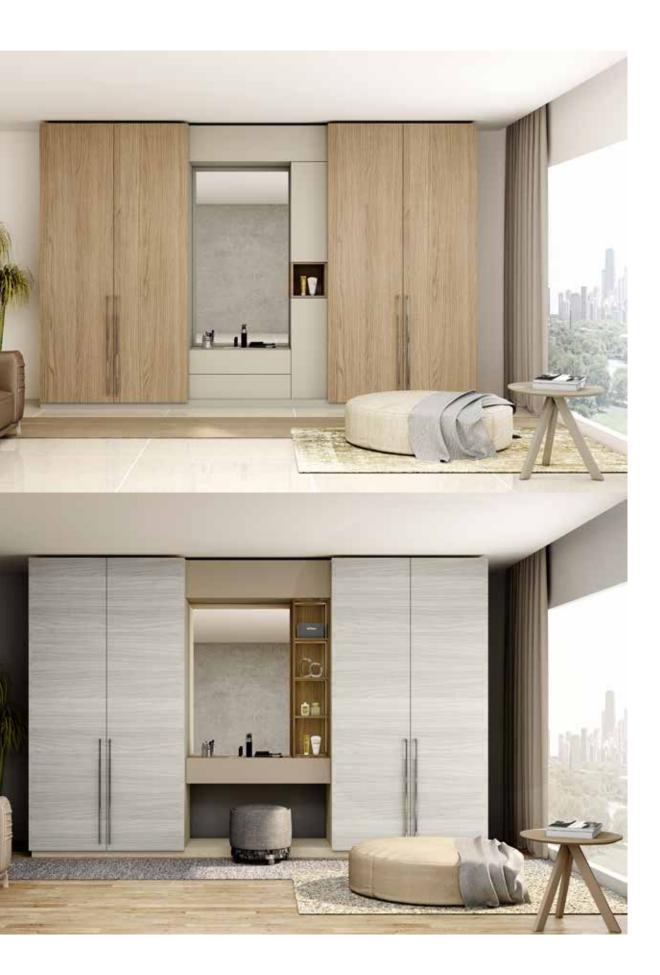

## Walk-ins Wardrobes & More!

Introduce your bedroom to a bespoke walk-in wardrobe with personalised design & style.

DREAMY OPEN WARDROBES NEXT TO YOUR BEDROOMS!

www.inspiredelements.co.uk

CONVERT YOUR EMPTY SPACE INTO A CUSTOMISED WALK-IN!

LUXURY WALK-INS

#### EMBRACE THE INDULGENCE OF INSPIRED WARDROBES WITH:

- ① Linear Glass Doors
- ② Warm White LEDs
- ③ Shoe Racks
- ④ Luggage Shelf
- **5** Freestanding Drawers
- 6 Hangings & Shelves

## **Small & Modern Walk-ins** Feel twice as much space with our Small walk-in designs.