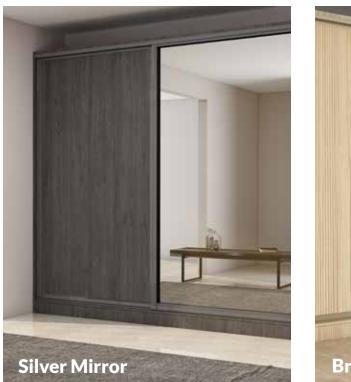

#### Silver or Bronze Mirrored Wardrobe? Take Your Pick!

GLASS FRAMED DOOR WITH PANELS

Copper Stone

GALORE!

#### Wooden **Wardrobes**

Mix & match wooden fitted wardrobes with bronze, silver, & mirror finish and elevate your wardrobes with Inspired Elements.