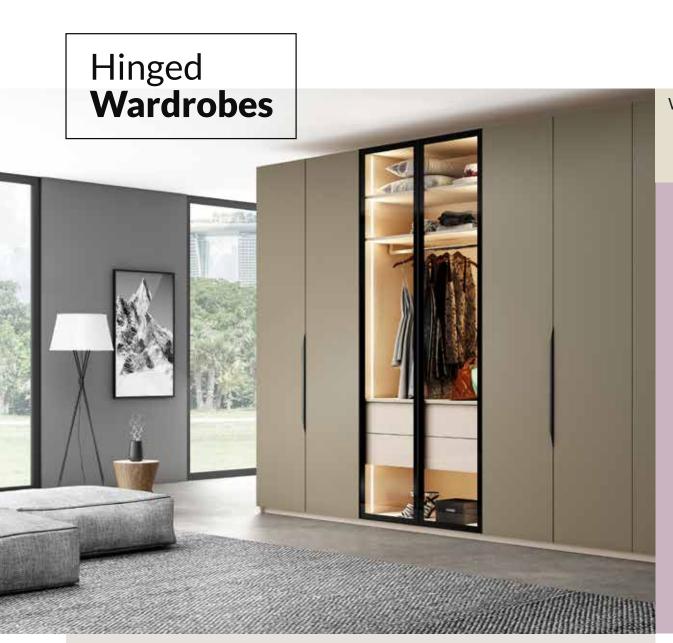

# Fitted Wardrobes

"

Hinged Wardrobes

Walk-in Wardrobes

Sliding Wardrobes

Loft Wardrobes

White Grey