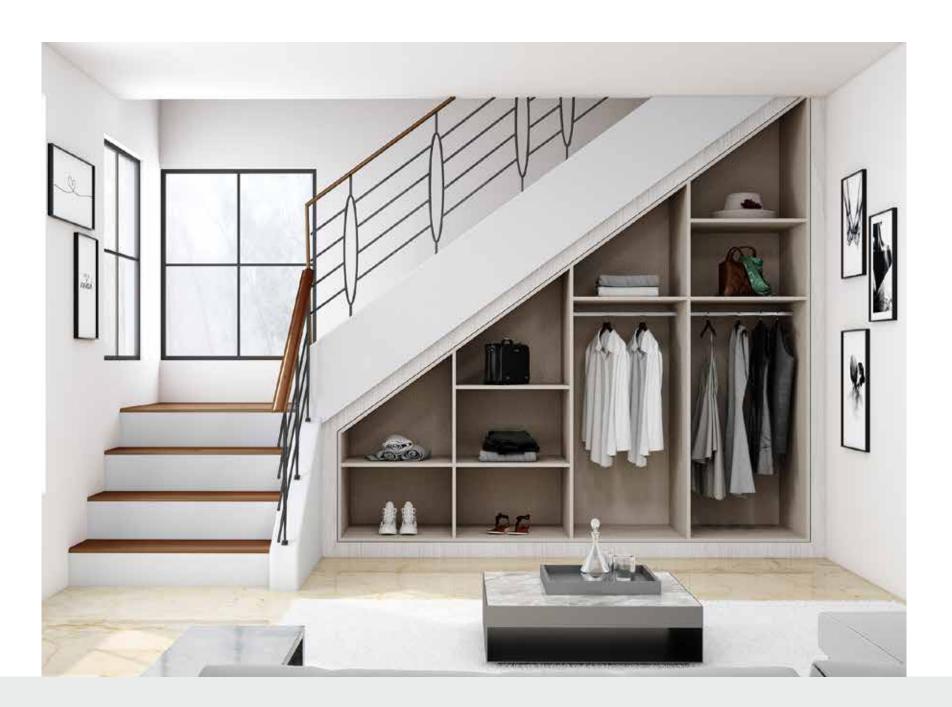

#### Fitted Folding Door Wardrobe

Under Staircase Area in White Halifax Oak.

# Under **Stairs**

From study to wardrobes to storage space, transform your Under Stairs space however you want!

Under Stairs Wardrobes are Here to Stay!