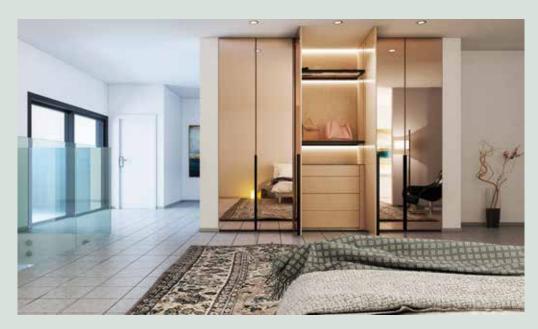

## Walk-ins Wardrobes & More!

Introduce your bedroom to a bespoke walk-in wardrobe with personalised design & style.

DREAMY OPEN WARDROBES NEXT TO YOUR BEDROOMS!

www.inspiredelements.co.uk

CONVERT YOUR EMPTY SPACE INTO A CUSTOMISED WALK-IN!

LUXURY WALK-INS

#### EMBRACE THE INDULGENCE OF INSPIRED WARDROBES WITH:

- ① Linear Glass Doors
- ② Warm White LEDs
- ③ Shoe Racks
- ④ Luggage Shelf
- **5** Freestanding Drawers
- 6 Hangings & Shelves