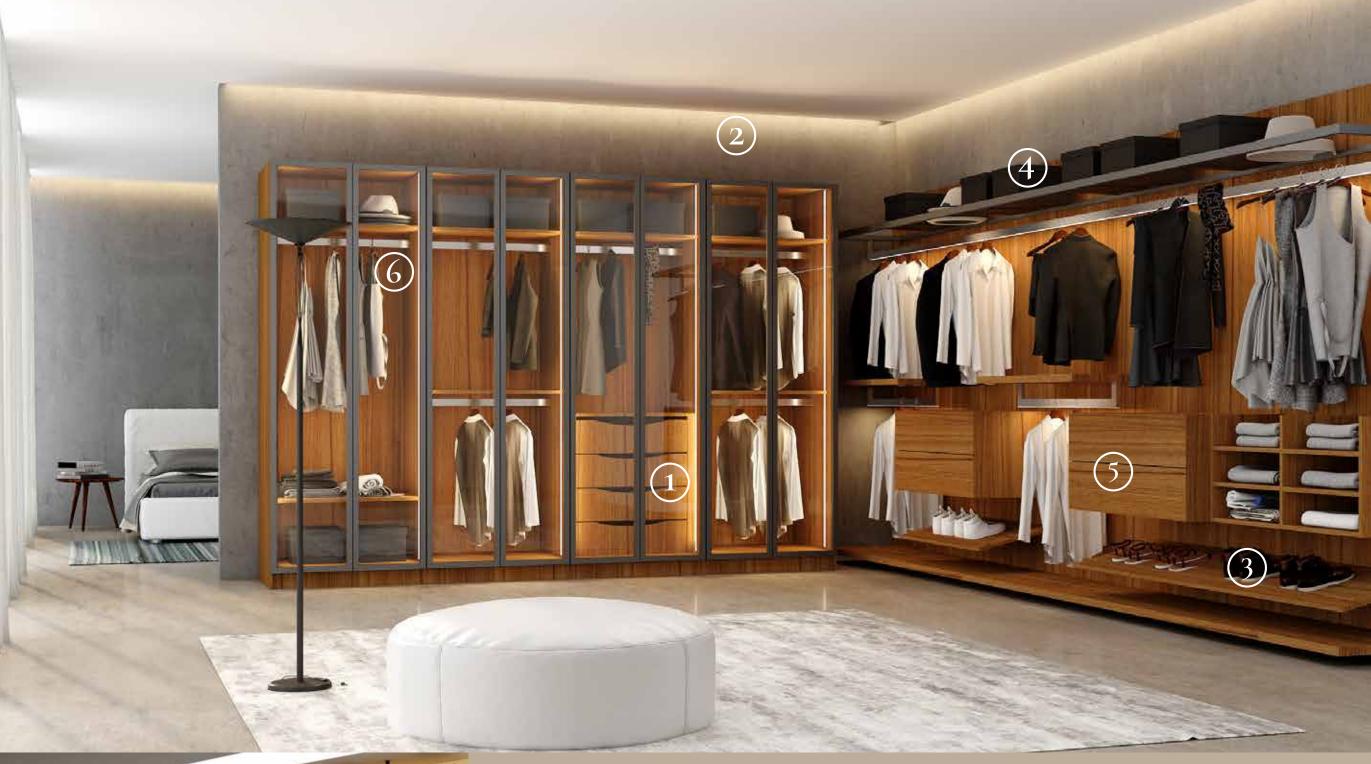

## Walk-ins Wardrobes & More!

Introduce your bedroom to a bespoke walk-in wardrobe with personalised design & style.

DREAMY OPEN WARDROBES NEXT TO YOUR BEDROOMS!

www.inspiredelements.co.uk

CONVERT YOUR EMPTY SPACE INTO A CUSTOMISED WALK-IN!

#### EMBRACE THE INDULGENCE OF INSPIRED WARDROBES WITH:

- ① Linear Glass Doors
- ② Warm White LEDs
- ③ Shoe Racks
- ④ Luggage Shelf
- **5** Freestanding Drawers
- 6 Hangings & Shelves