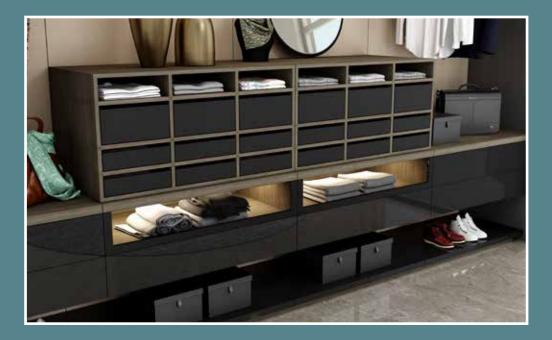

#### EMBRACE THE INDULGENCE OF INSPIRED WARDROBES WITH:

- ① Linear Glass Doors
- ② Warm White LEDs
- ③ Shoe Racks
- ④ Luggage Shelf
- **5** Freestanding Drawers
- 6 Hangings & Shelves