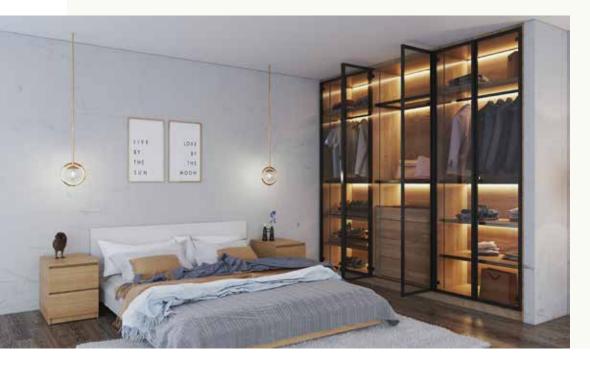

## Walk-ins Wardrobes & More!

Introduce your bedroom to a bespoke walk-in wardrobe with personalised design & style.

DREAMY OPEN WARDROBES NEXT TO YOUR BEDROOMS!

www.inspiredelements.co.uk

CONVERT YOUR EMPTY SPACE INTO A CUSTOMISED WALK-IN!

#### EMBRACE THE INDULGENCE OF INSPIRED WARDROBES WITH:

- ① Linear Glass Doors
- ② Warm White LEDs
- ③ Shoe Racks
- ④ Luggage Shelf
- **5** Freestanding Drawers
- 6 Hangings & Shelves