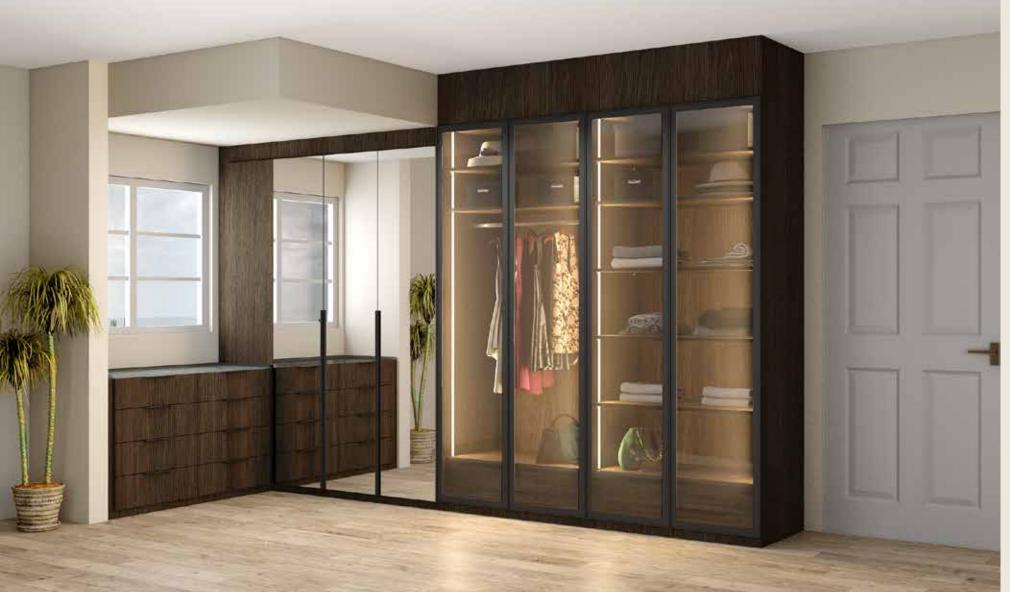

#### Wooden **Wardrobes**

Mix & match wooden fitted wardrobes with bronze, silver, & mirror finish and elevate your wardrobes with Inspired Elements.