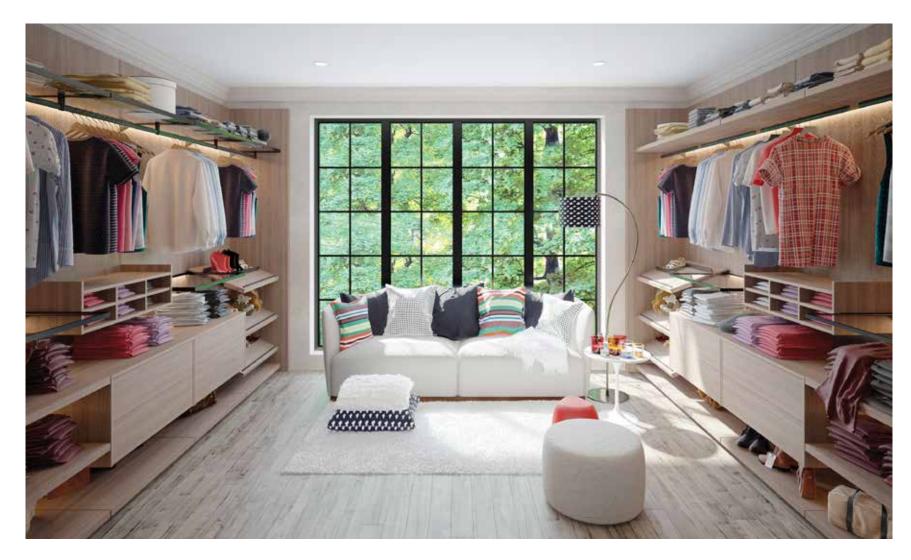

## Walk-ins Wardrobes & More!

Introduce your bedroom to a bespoke walk-in wardrobe with personalised design & style.

DREAMY OPEN WARDROBES NEXT TO YOUR BEDROOMS!

www.inspiredelements.co.uk

CONVERT YOUR EMPTY SPACE INTO A CUSTOMISED WALK-IN!

LUXURY WALK-INS

#### EMBRACE THE INDULGENCE OF INSPIRED WARDROBES WITH:

- ① Linear Glass Doors
- ② Warm White LEDs
- ③ Shoe Racks
- ④ Luggage Shelf
- **5** Freestanding Drawers
- 6 Hangings & Shelves

## **Small & Modern Walk-ins** Feel twice as much space with our Small walk-in designs.