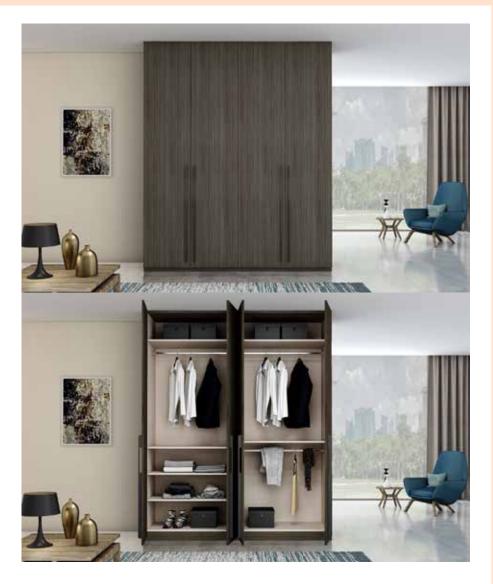

# Fitted Wardrobes

"

Hinged Wardrobes

Walk-in Wardrobes

Sliding Wardrobes

Loft Wardrobes

White Grey

#### Wooden Wardrobes

Designs That Inspire

### MODULAR LINEAR WOOD FINISHES

Shop contemporary Linear wood finish wardrobes in your favourite colours.