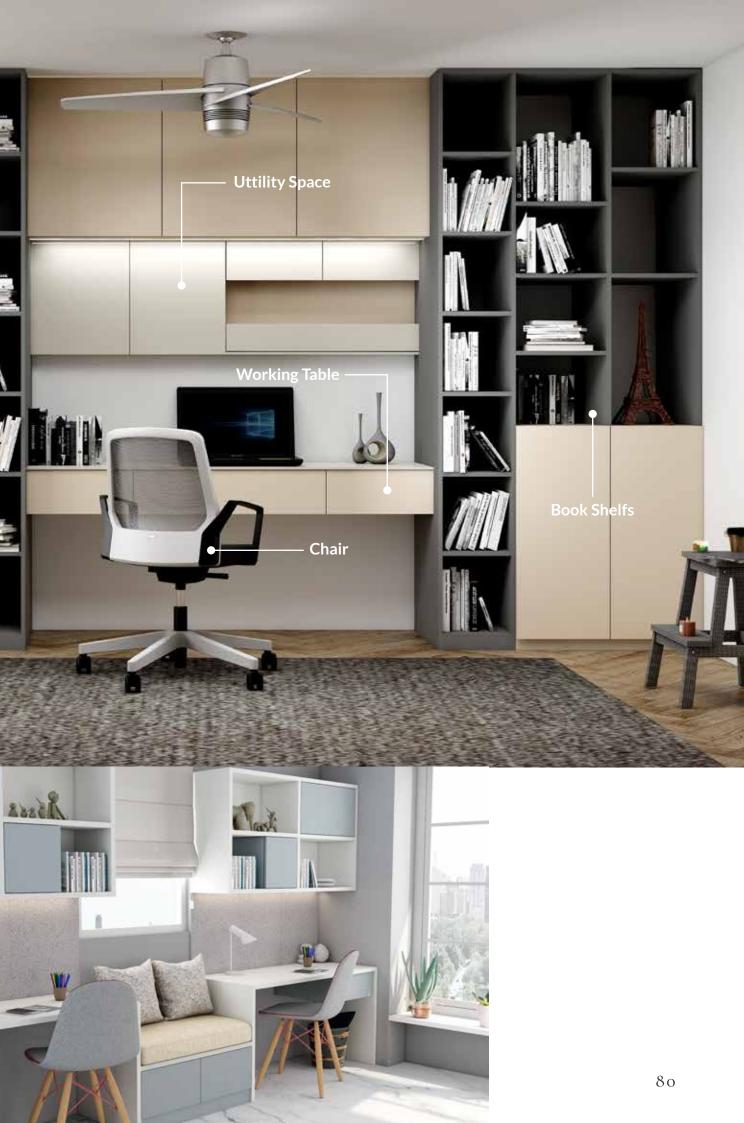

# Studies & Libraries

Booklovers, Assemble! Find the balance & your space with our Fitted Studies & libraries.

# **SHOP THE LOOK!**

### PERSONALISED CAPTIVATING PREMIUM

www.inspiredelements.co.uk

Get access to endless designs, including open shelves, base drawers, Push to open base & wall units, etc. Visit the site & order now!

Be it extended library furniture or fitted bedroom bookshelves, we've got you covered!