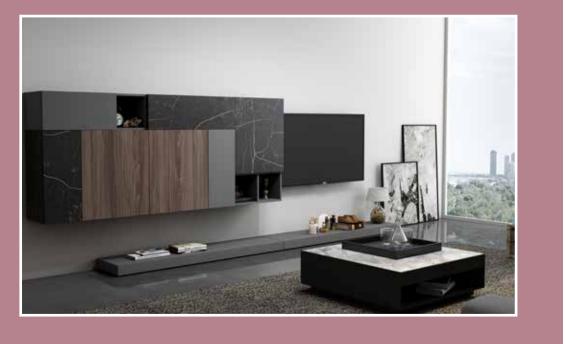

#### CONFLUENCE OF CHIC STYLE & FUNCTIONAL DESIGNS

**SHOP THE LOOK!** TV unit with storage in Back Panel, Open Shelves & Wood Rails in a combination of White and Lincoln Walnut.