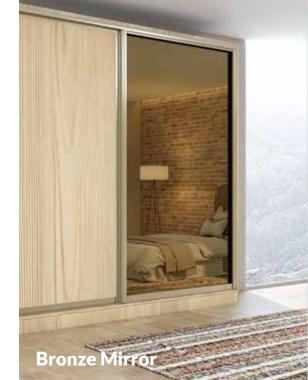

#### Silver or Bronze Mirrored Wardrobe? Take Your Pick!

GLASS FRAMED DOOR WITH PANELS

Copper Stone

GALORE!

#### Wooden **Wardrobes**

Mix & match wooden fitted wardrobes with bronze, silver, & mirror finish and elevate your wardrobes with Inspired Elements.