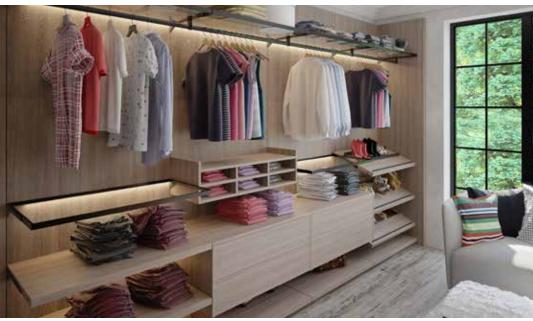

## Walk-ins Wardrobes & More!

Introduce your bedroom to a bespoke walk-in wardrobe with personalised design & style.

DREAMY OPEN WARDROBES NEXT TO YOUR BEDROOMS!

www.inspiredelements.co.uk

CONVERT YOUR EMPTY SPACE INTO A CUSTOMISED WALK-IN!

#### EMBRACE THE INDULGENCE OF INSPIRED WARDROBES WITH:

- ① Linear Glass Doors
- ② Warm White LEDs
- ③ Shoe Racks
- ④ Luggage Shelf
- **5** Freestanding Drawers
- 6 Hangings & Shelves