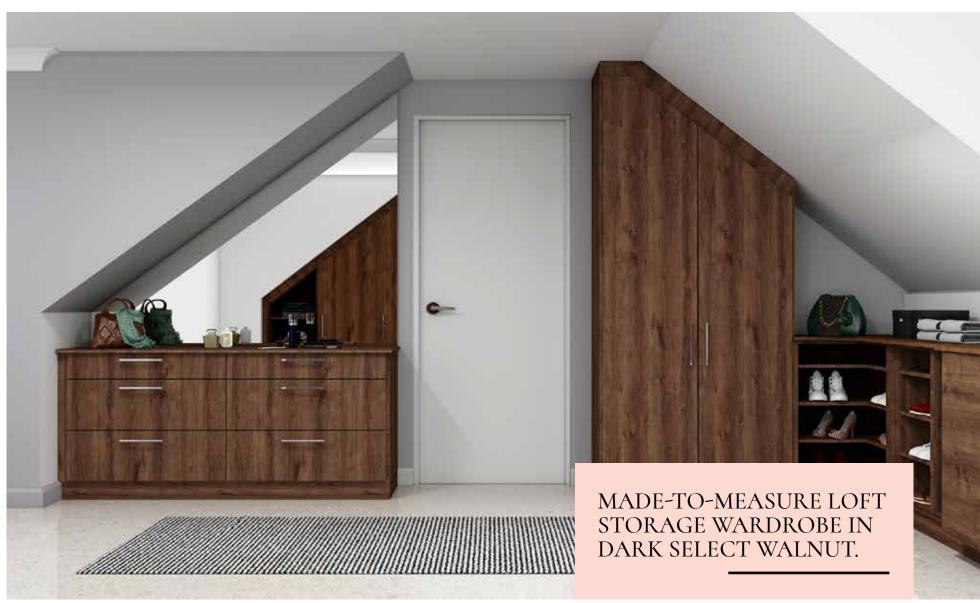

## Loft Wardrobes

Transform your lofts into personalised rooms.

### LOFT BEDROOM, STUDY, OR A WALK-IN? Plan & design your next dream home with us.

HANDCRAFTE FITTED WARDI CUSTOM-BUIL

www.inspiredelements.co.uk

#### D LOFT ANGLED COBE S WITH Γ INTERNAL STORAGE.

LOFT BEDROOM WITH DRESSERS IS THE NEXT BEST THING!