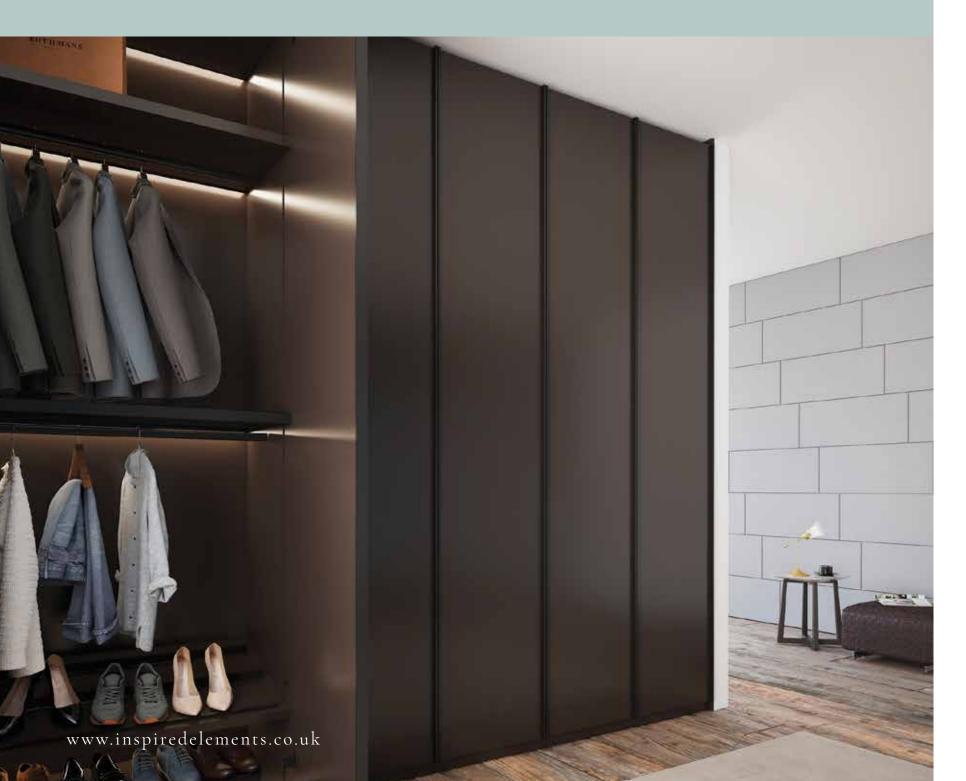

# Fitted Wardrobes

"

Hinged Wardrobes

Walk-in Wardrobes

Sliding Wardrobes

Loft Wardrobes

White Grey

#### Glass **Wardrobes**

Hinged & Sliding Glass Wardrobes Collection.

White Grey

www.inspiredelements.co.uk