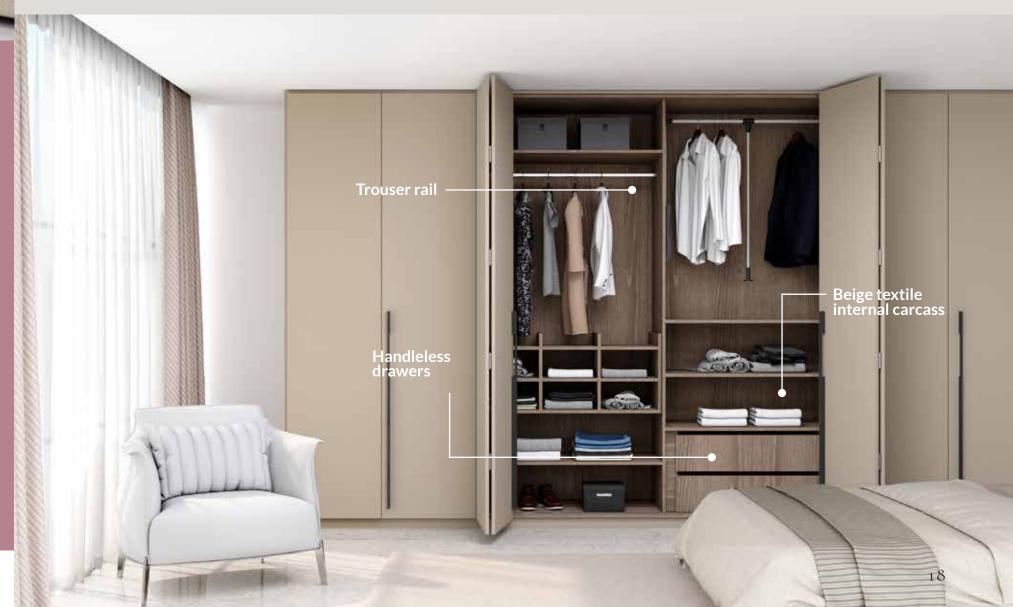

#### FOLDABLE DOORS HANDLELESS DRAWERS

Select our Bi-fold Doors with a White matt finish, internal carcass woodgrain shelves, & fitted internal LED lights.

www.inspiredelements.co.uk

Introduce your bedroom to this 3m folding wardrobes in Esperia light grey with-