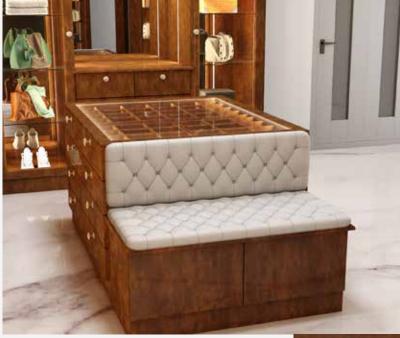

## Walk-ins Wardrobes & More!

Introduce your bedroom to a bespoke walk-in wardrobe with personalised design & style.

DREAMY OPEN WARDROBES NEXT TO YOUR BEDROOMS!

www.inspiredelements.co.uk

CONVERT YOUR EMPTY SPACE INTO A CUSTOMISED WALK-IN!

LUXURY WALK-INS

#### EMBRACE THE INDULGENCE OF INSPIRED WARDROBES WITH:

- ① Linear Glass Doors
- ② Warm White LEDs
- ③ Shoe Racks
- ④ Luggage Shelf
- **5** Freestanding Drawers
- 6 Hangings & Shelves