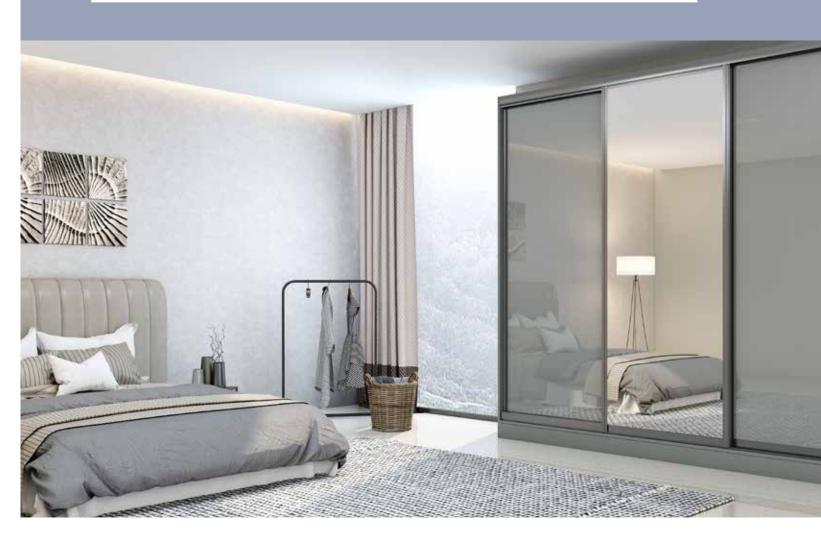

#### Aesthetically Glass Sliding Wardrobes 3-panelled Denim glass & mirror fitted sliding wardrobe

## MODERN ELEGANT PREMIUM

Choose our dark aluminium frame & clear glass front for your sliding doors.