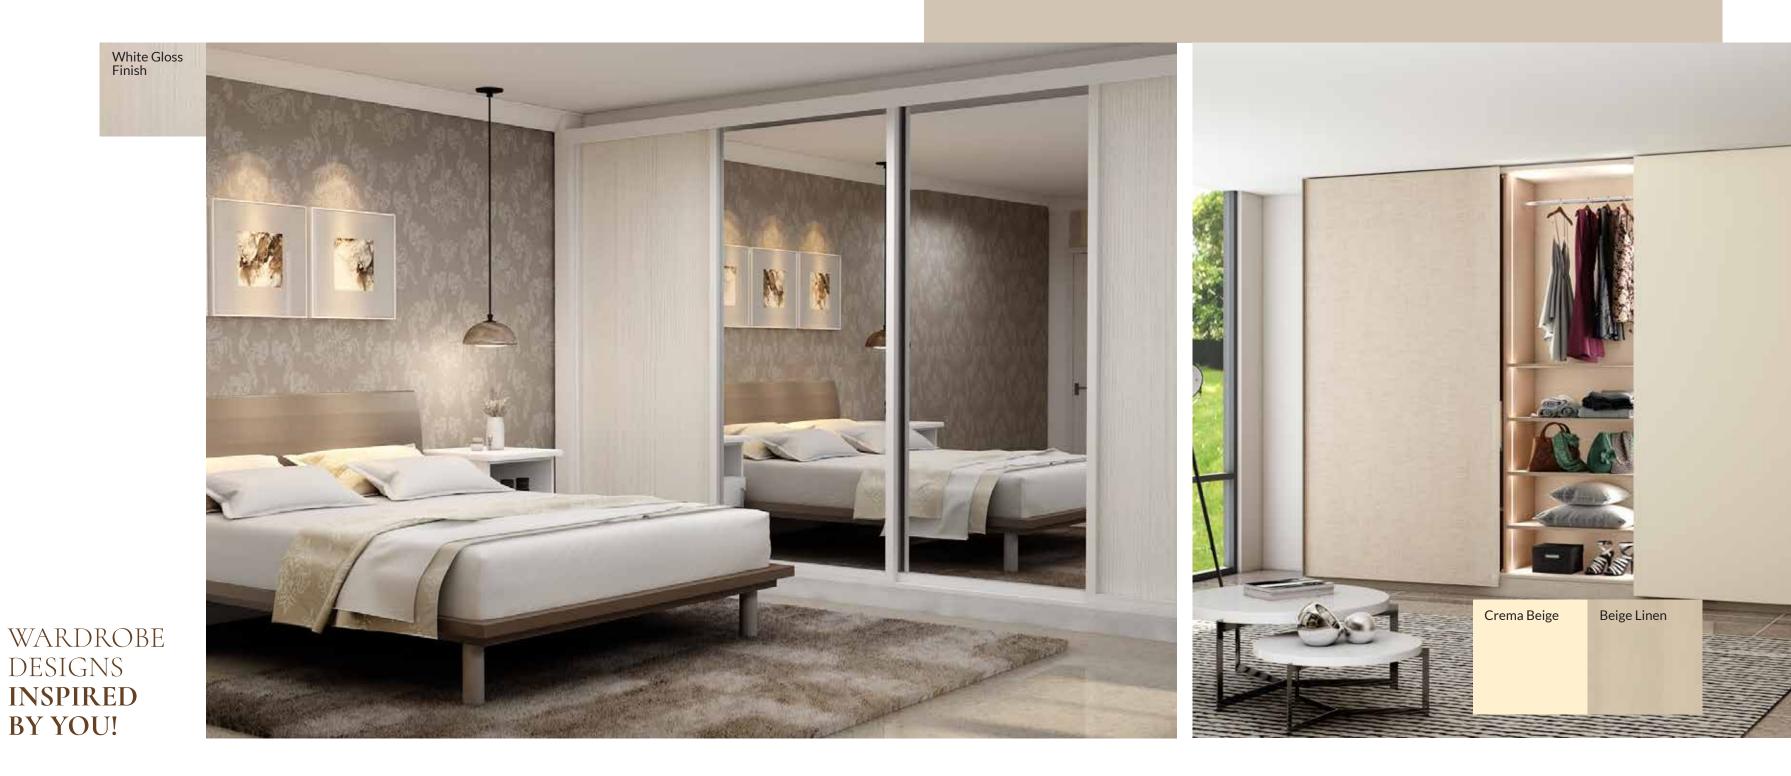

#### WHAT'S NOT TO LOVE ABOUT A FULL MIRROR HINGED WARDROBE!

With warm LEDs & Black Long Handles, we present our top-shelf Bronze Mirror Hinged Wardrobe.

#### Wooden **Wardrobes**

Mix & match wooden fitted wardrobes with bronze, silver, & mirror finish and elevate your wardrobes with Inspired Elements.