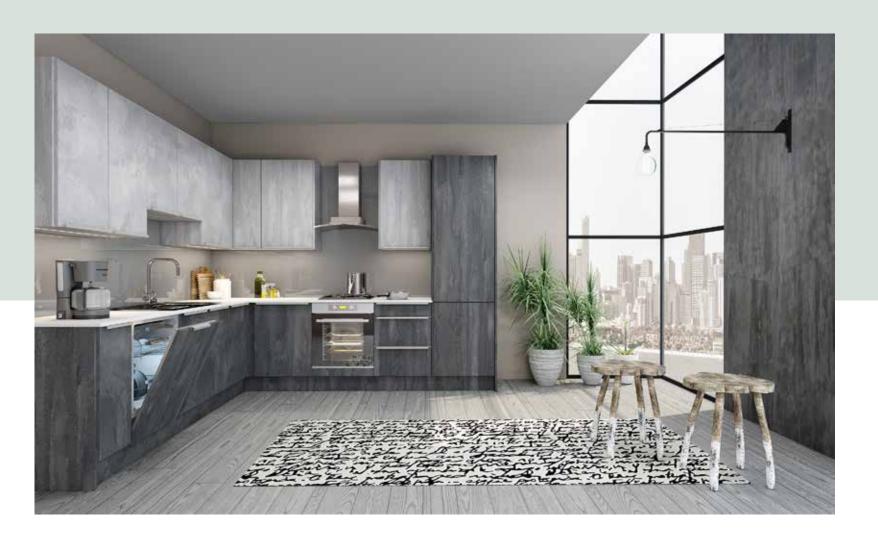

#### I-shaped kitchens

Shop this bespoke I-shaped kitchen set with dark grey cabinet finish, white plain Quartz worktops, chrome finish handles, overmount sink & spotlights below wall cabinets.