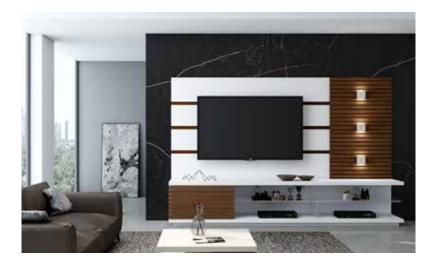

#### BRING THE MODERN TV UNIT TO YOUR LIVING NOW!

TV Unit with Storage in Open Units and base units in Natural Carini Walnut!