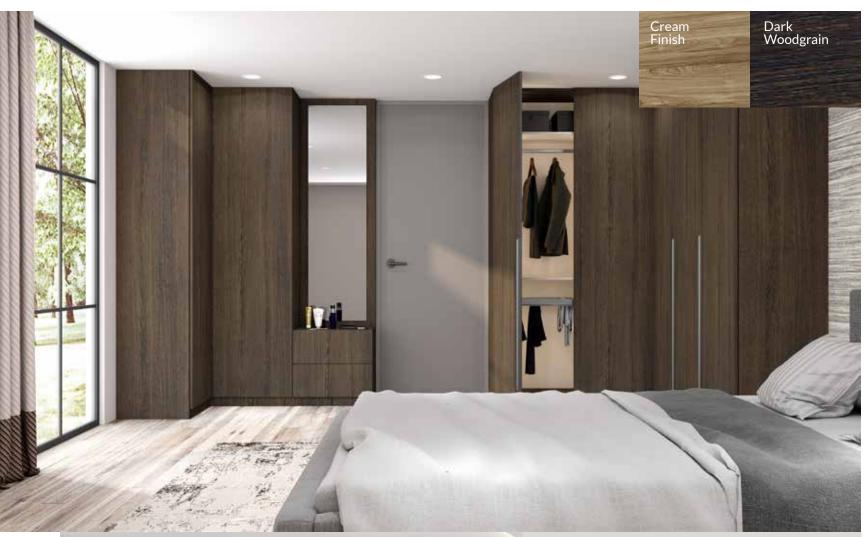

# Fitted Wardrobes

"

Hinged Wardrobes

Walk-in Wardrobes

Sliding Wardrobes

Loft Wardrobes

White Grey

#### Glass **Wardrobes**

Hinged & Sliding Glass Wardrobes Collection.

White Grey

www.inspiredelements.co.uk

### SLEEK FASHIONABLE DURABLE