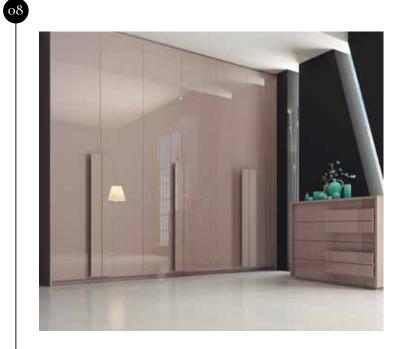

#### Glass **Wardrobes**

Hinged & Sliding Glass Wardrobes Collection.

White Grey

www.inspiredelements.co.uk

### SLEEK FASHIONABLE DURABLE

#### Silver or Bronze Mirrored Wardrobe? Take Your Pick!

GLASS FRAMED DOOR WITH PANELS

Copper Stone

GALORE!