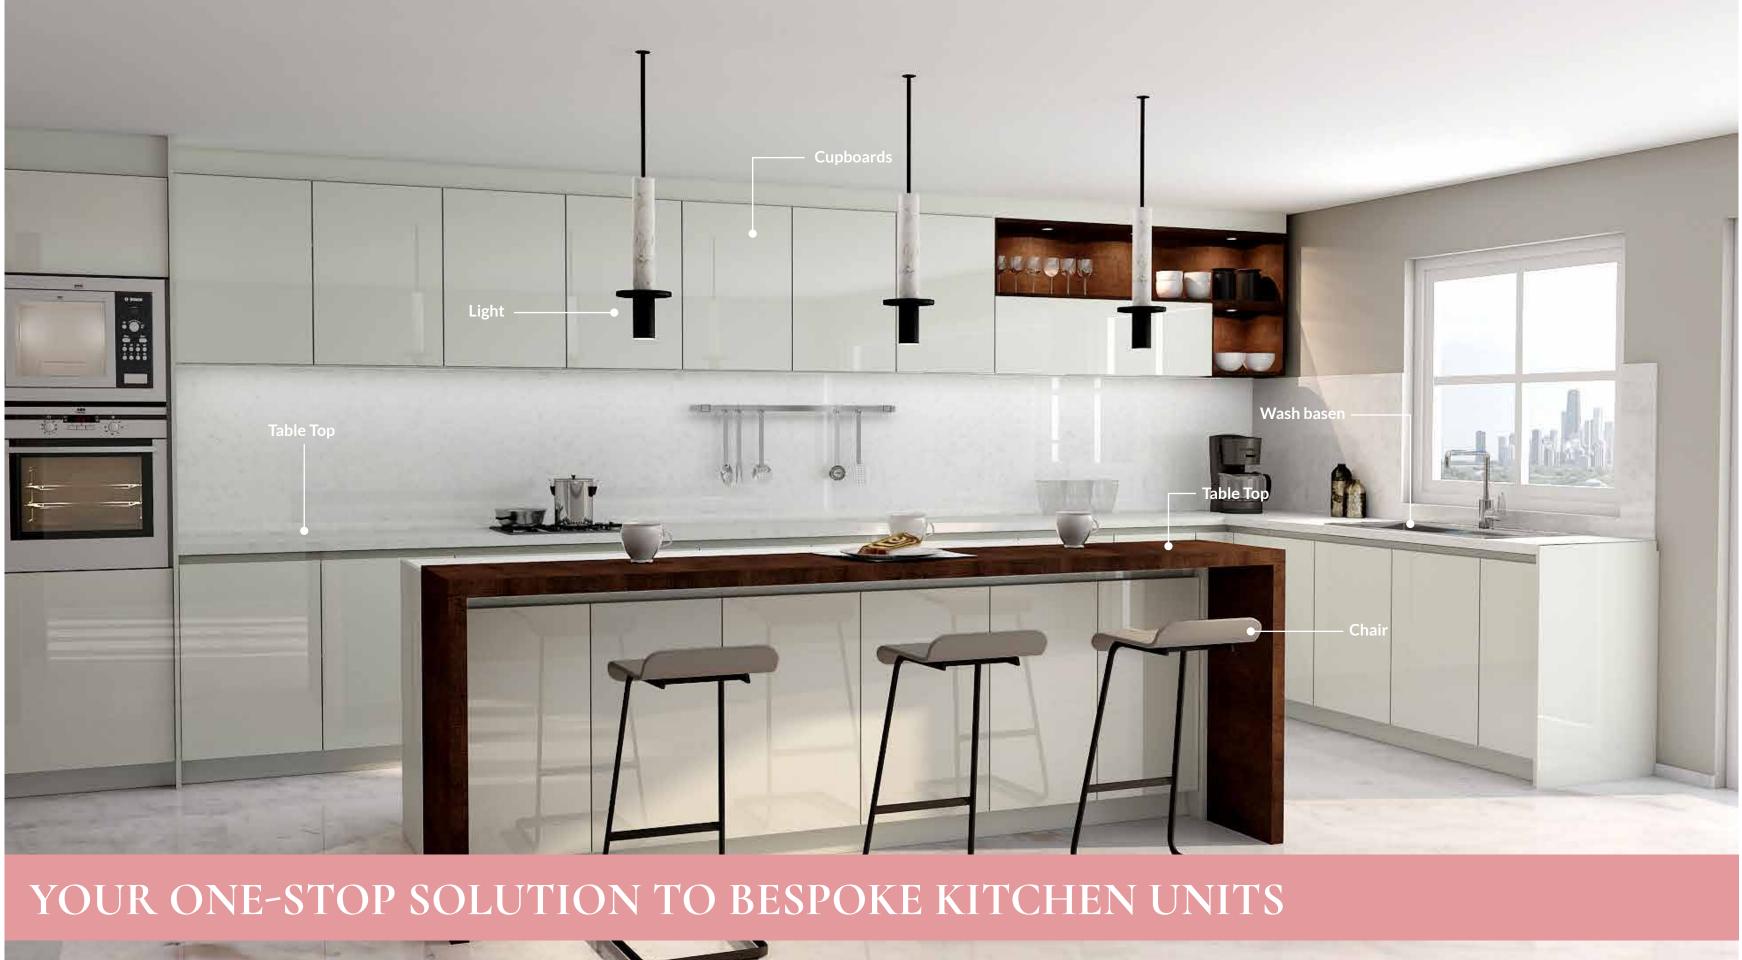

# Kitchens **Designs**

Make memories in our beautiful kitchens. The era of Fitted Kitchens. An era of perfection!

Desígns we Love!

Shapes and Colours

Modern Kitchen

## Handleless, Modern & more

Plan & design your favourite Handleless Kitchen units today. Order custom-made finishes & bespoke worktop selections with Inspired Elements.

# Shapes, & Colours

Style your kitchens units in your dream kitchen shapes & colours! With fitted spotlights or LEDs & built-in hob & kitchen accessories, enhance your kitchen space with Inspired Elements!