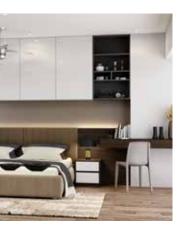

# Home Office

Discover Walnut woodgrain Home Office set in graphite black finish.

Graphite Matt

Plan your Oak home office with strip lights under shelves & base & wall units & front panels.

# OFFICE BY THE WINDOW!

Create a personalised, dedicated space for work & find the balance with our bespoke Home Office Designs at Inspired Elements.

Walnut Woodgrain

TO P

In M