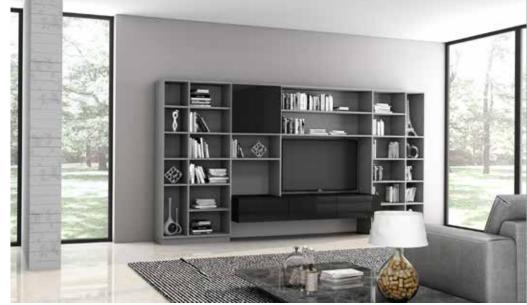

#### CONFLUENCE OF CHIC STYLE & FUNCTIONAL DESIGNS

**SHOP THE LOOK!** TV unit with storage in Back Panel, Open Shelves & Wood Rails in a combination of White and Lincoln Walnut.

### MINIMAL BUT EFFECTIVE

Wall Mounted TV Unit with storage in Open shelf, Wall Units, Drawers in combination with Cream, Natural Carini Walnut and White Marble.

Custom TV Set with fireplace finished in Black Matt and Tinted Bronze glass!

#### BRING THE MODERN TV UNIT TO YOUR LIVING NOW!

TV Unit with Storage in Open Units and base units in Natural Carini Walnut!