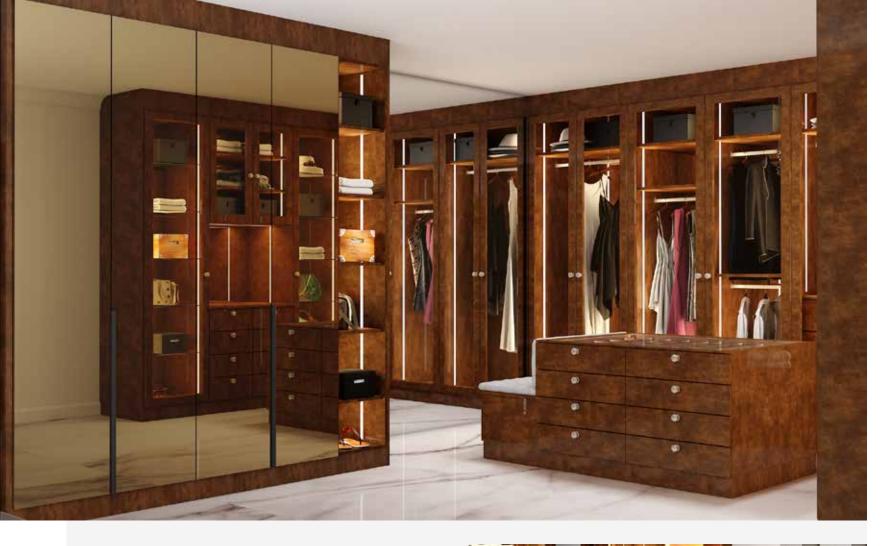

## Walk-ins Wardrobes & More!

Introduce your bedroom to a bespoke walk-in wardrobe with personalised design & style.

DREAMY OPEN WARDROBES NEXT TO YOUR BEDROOMS!

www.inspiredelements.co.uk

CONVERT YOUR EMPTY SPACE INTO A CUSTOMISED WALK-IN!

LUXURY WALK-INS

#### EMBRACE THE INDULGENCE OF INSPIRED WARDROBES WITH:

- ① Linear Glass Doors
- ② Warm White LEDs
- ③ Shoe Racks
- ④ Luggage Shelf
- **5** Freestanding Drawers
- 6 Hangings & Shelves