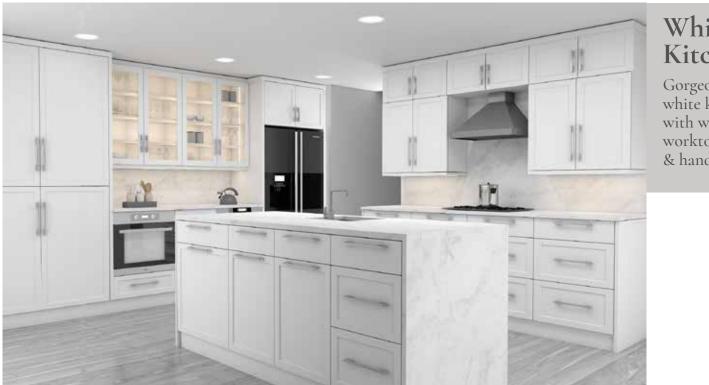

## COLOURS

White Kitchens

Gorgeous silver white kitchen units with white quartz worktops, cabinets, & handles.