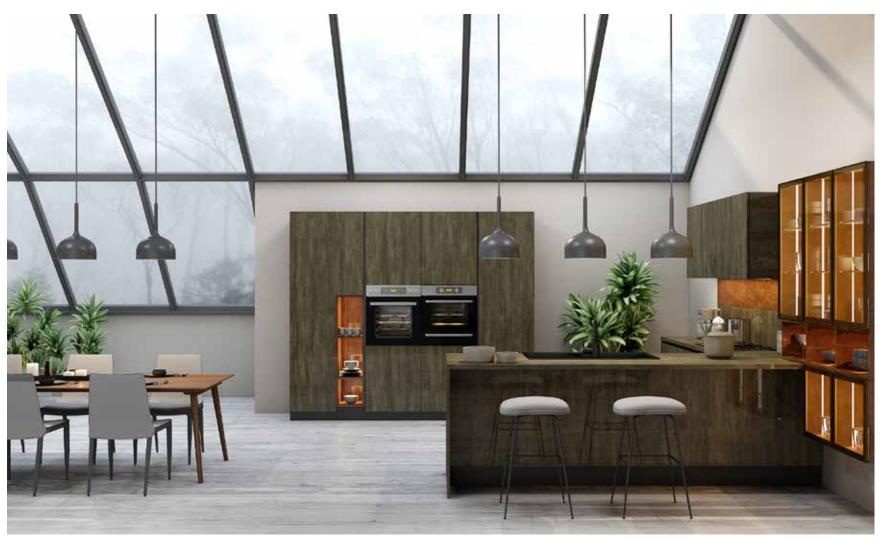

## Modernistic Ranges High-end Finishes

⊨≕**⊝**¶.∣

Choose our L-shaped Easy Line Modern kitchen with golden profile handle in Metallic-Inox finish & bespoke double islands.

Oxide Finish

Made-to-measure G-shaped Handleless Kitchen in Metallo gloss finish & Copper stone finish with black handle profile.