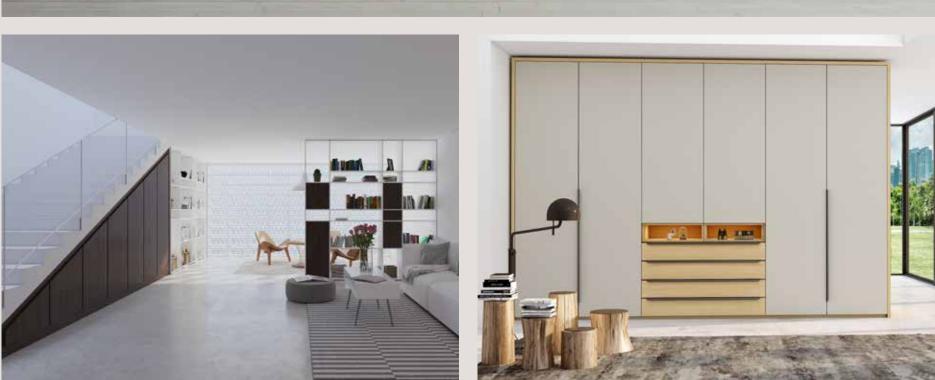

# Under **Stairs**

From study to wardrobes to storage space, transform your Under Stairs space however you want!

Under Stairs Wardrobes are Here to Stay!

#### Wooden **Wardrobes**

Mix & match wooden fitted wardrobes with bronze, silver, & mirror finish and elevate your wardrobes with Inspired Elements.