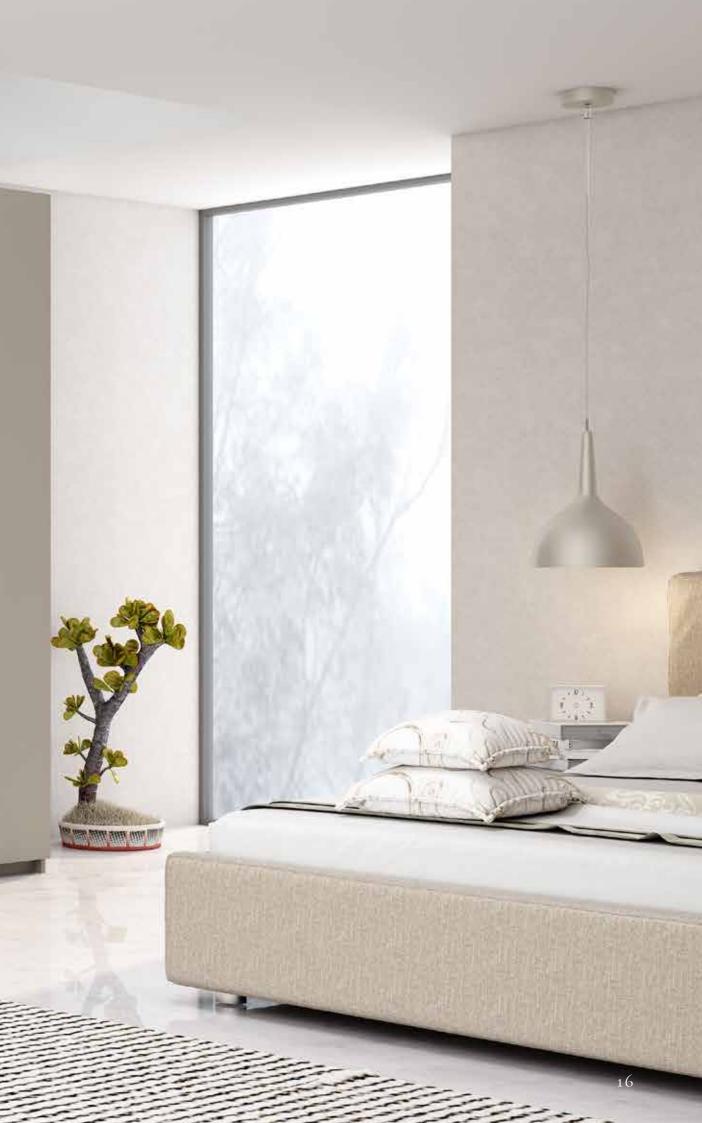

# Fitted Wardrobes

"

Hinged Wardrobes

Walk-in Wardrobes

Sliding Wardrobes

Loft Wardrobes

White Grey