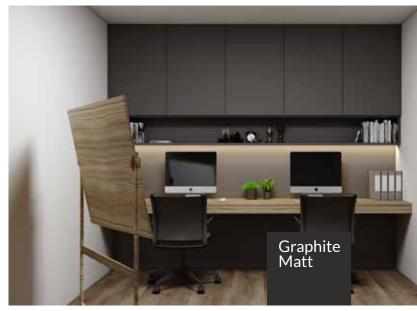

# Home Office

Discover Walnut woodgrain Home Office set in graphite black finish.

Graphite Matt

Plan your Oak home office with strip lights under shelves & base & wall units & front panels.

### FEEL THE GRANDEUR WITH CONTEMPORARY HOME OFFICE SET.