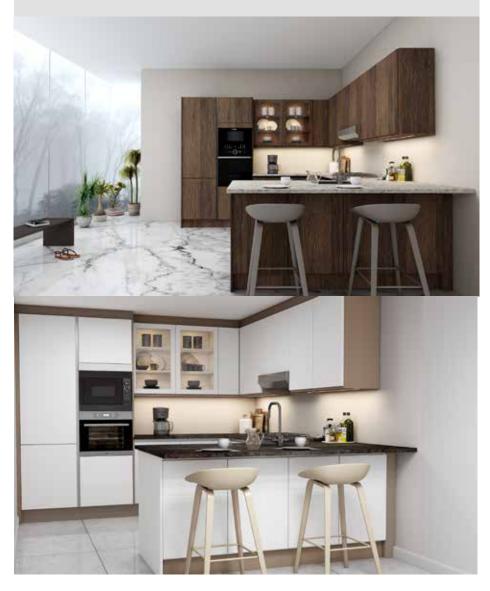

#### L-shaped kitchens

Bespoke Shaker Style L-shaped Kitchen wit white cabinets, white quartz worktops & splashback, & Gold handles.

#### I-shaped kitchens

Shop this bespoke I-shaped kitchen set with dark grey cabinet finish, white plain Quartz worktops, chrome finish handles, overmount sink & spotlights below wall cabinets.

#### G-shaped kitchens

White or Bronze Quartz worktops & Splashback with True handleless German-style profile, order your premium line G-shaped Kitchen with Undermount sink & LEDs below wall cabinets!