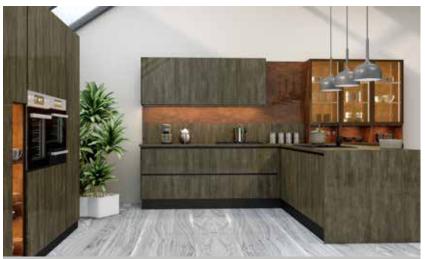

## Modernistic Ranges High-end Finishes

⊨≕**⊝**¶.∣

Choose our L-shaped Easy Line Modern kitchen with golden profile handle in Metallic-Inox finish & bespoke double islands.

Oxide Finish

Made-to-measure G-shaped Handleless Kitchen in Metallo gloss finish & Copper stone finish with black handle profile.