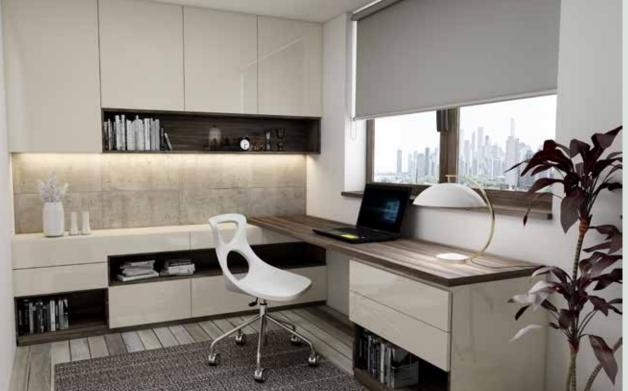

# Home Office

Discover Walnut woodgrain Home Office set in graphite black finish.

Graphite Matt

Plan your Oak home office with strip lights under shelves & base & wall units & front panels.

# OFFICE BY THE WINDOW!

Create a personalised, dedicated space for work & find the balance with our bespoke Home Office Designs at Inspired Elements.

Walnut Woodgrain

TO P

In M

### FEEL THE GRANDEUR WITH CONTEMPORARY HOME OFFICE SET.