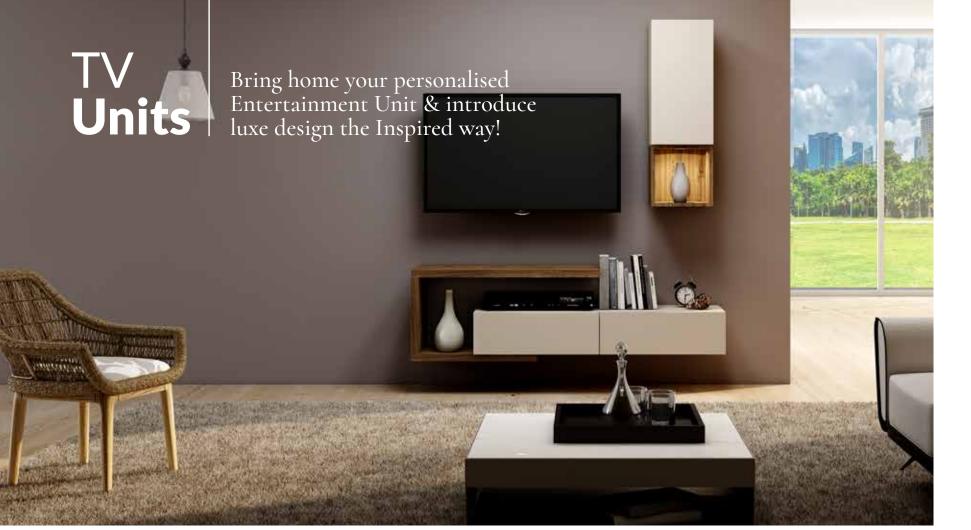

# Living **Rooms**

Make way for stunning living room designs & create your ultimate comfort zone in style with Inspired Elements!

#### CONFLUENCE OF CHIC STYLE & FUNCTIONAL DESIGNS

**SHOP THE LOOK!** TV unit with storage in Back Panel, Open Shelves & Wood Rails in a combination of White and Lincoln Walnut.