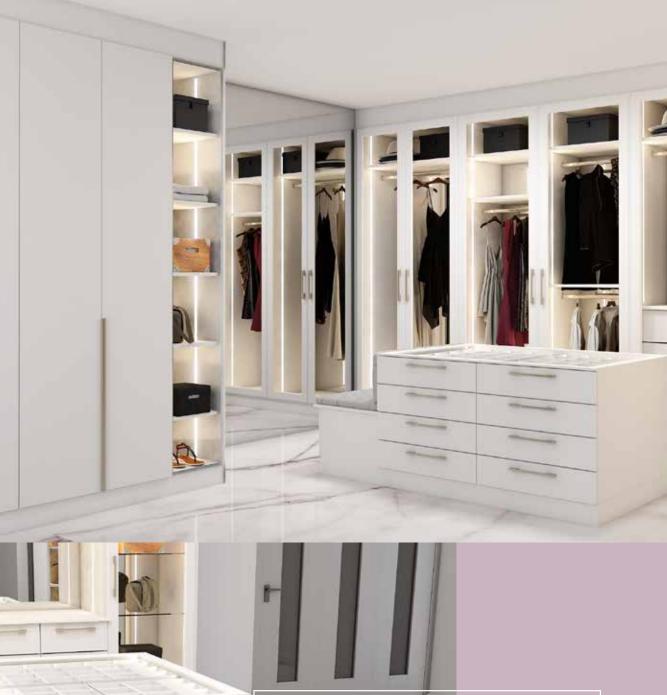

## Walk-ins Wardrobes & More!

Introduce your bedroom to a bespoke walk-in wardrobe with personalised design & style.

DREAMY OPEN WARDROBES NEXT TO YOUR BEDROOMS!

www.inspiredelements.co.uk

CONVERT YOUR EMPTY SPACE INTO A CUSTOMISED WALK-IN!

LUXURY WALK-INS

#### EMBRACE THE INDULGENCE OF INSPIRED WARDROBES WITH:

- ① Linear Glass Doors
- ② Warm White LEDs
- ③ Shoe Racks
- ④ Luggage Shelf
- **5** Freestanding Drawers
- 6 Hangings & Shelves

## **Small & Modern Walk-ins** Feel twice as much space with our Small walk-in designs.