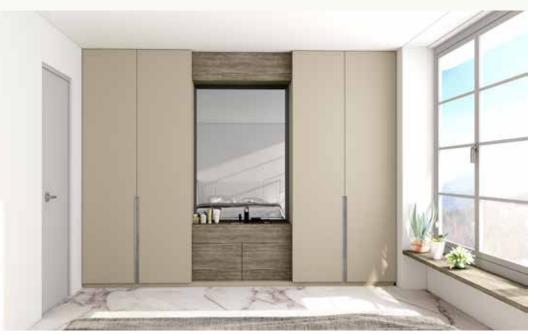

## Walk-ins Wardrobes & More!

Introduce your bedroom to a bespoke walk-in wardrobe with personalised design & style.

DREAMY OPEN WARDROBES NEXT TO YOUR BEDROOMS!

www.inspiredelements.co.uk

CONVERT YOUR EMPTY SPACE INTO A CUSTOMISED WALK-IN!

LUXURY WALK-INS

#### EMBRACE THE INDULGENCE OF INSPIRED WARDROBES WITH:

- ① Linear Glass Doors
- ② Warm White LEDs
- ③ Shoe Racks
- ④ Luggage Shelf
- **5** Freestanding Drawers
- 6 Hangings & Shelves