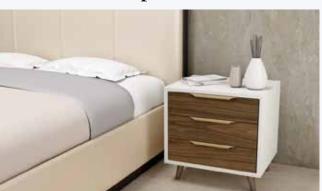

# Cabinets & **Cupboards**

Framed bedside cabinet in natural walnut, oak woodgrain, alpine white finish.

Complete your bedroom set with our bespoke fitted cabinets & design personalised cabinets matching your interior.

# Fitted Cupboards

Design & plan your Custom-made Cupboards with a fitted dressing set to compliment it!

#### ELEVATE YOUR BEDROOM WITH FITTED CUPBOARDS!

19

A MARKEN AND A MARKEN A

14 %

www.inspiredelements.co.uk

OPEN YOUR DOORS TO INSPIRED SOLUTIONS WITH CHIC DESIGN!