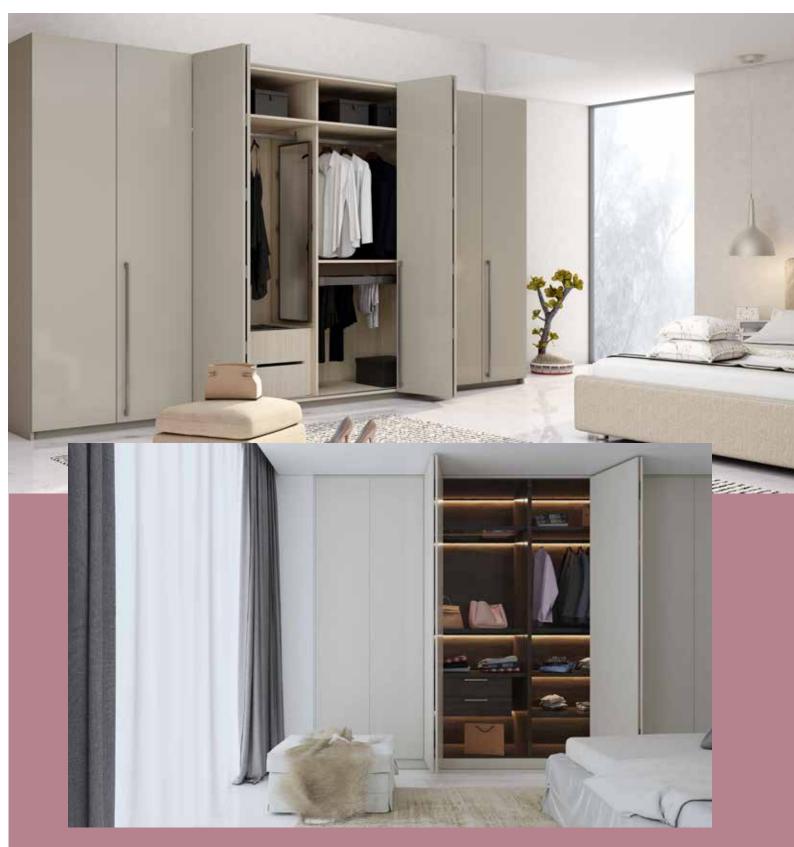

## Bifold Wardrobes

Open your homes to bespoke Folding doors! Introduce Customised bi-fold wardrobes to your Bedrooms.

#### FOLDABLE DOORS HANDLELESS DRAWERS

Select our Bi-fold Doors with a White matt finish, internal carcass woodgrain shelves, & fitted internal LED lights.

www.inspiredelements.co.uk

Introduce your bedroom to this 3m folding wardrobes in Esperia light grey with-

## Corner Wardrobes

Space-savvy Designs Malleable Wardrobes in modern designs

Smooth Finishes & Made-to-measure Designs

Now designing wardrobes has never been easier! Send in your required measurements & discuss designs with our interior designers today!