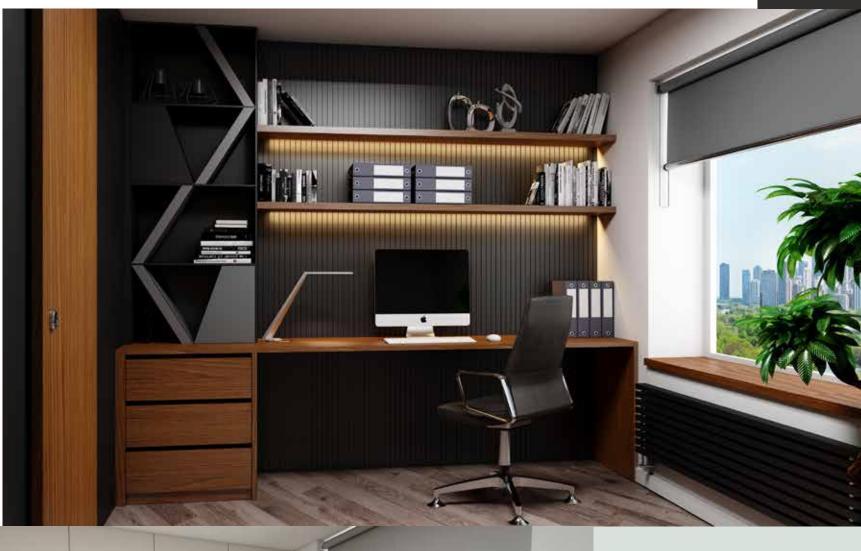

# Home Office

Discover Walnut woodgrain Home Office set in graphite black finish.

Graphite Matt

Plan your Oak home office with strip lights under shelves & base & wall units & front panels.

# OFFICE BY THE WINDOW!

Create a personalised, dedicated space for work & find the balance with our bespoke Home Office Designs at Inspired Elements.

Walnut Woodgrain

TO P

In M

### FEEL THE GRANDEUR WITH CONTEMPORARY HOME OFFICE SET.