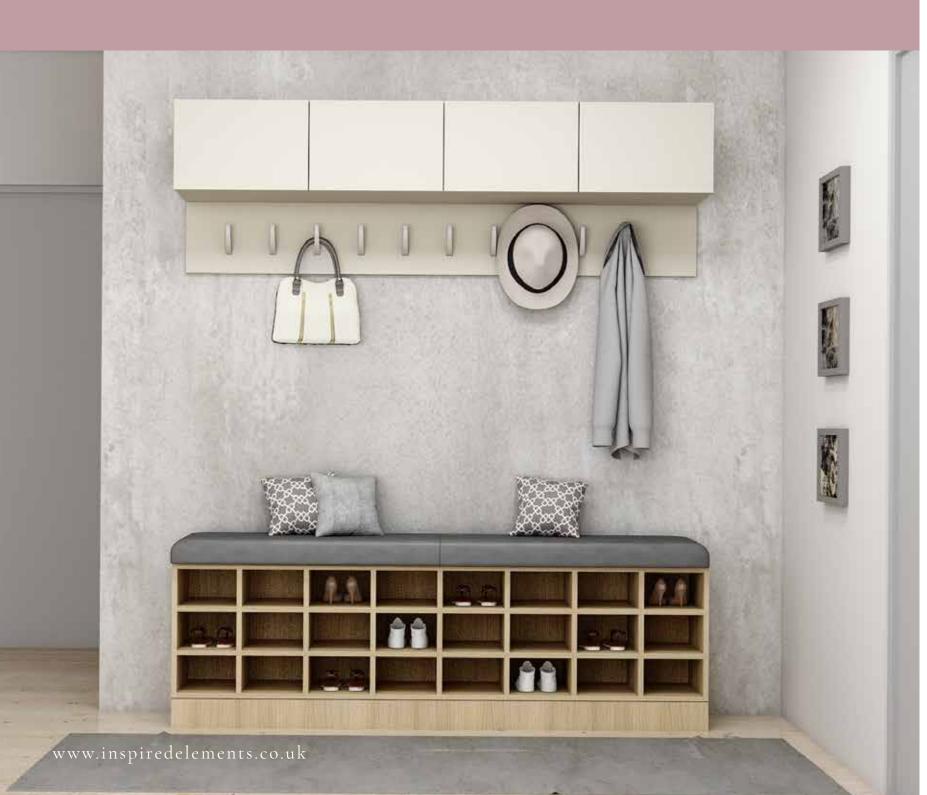

# Hallways

Redefine your hallways with cushion seating, storage unit, drawers, & hangers.

DON'T WALK PAST HALLWAYS WITH MISSING OPPORTUNITIES!

www.inspiredelements.co.uk

Hallway unit with storage and hangings with cushioned seating finished in Grey Vicenza Oak & a black-framed drawer storage unit in Cherry finish.