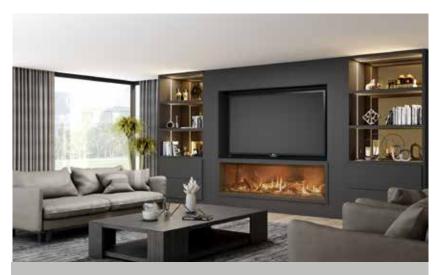

### MINIMAL BUT EFFECTIVE

Wall Mounted TV Unit with storage in Open shelf, Wall Units, Drawers in combination with Cream, Natural Carini Walnut and White Marble.

Custom TV Set with fireplace finished in Black Matt and Tinted Bronze glass!