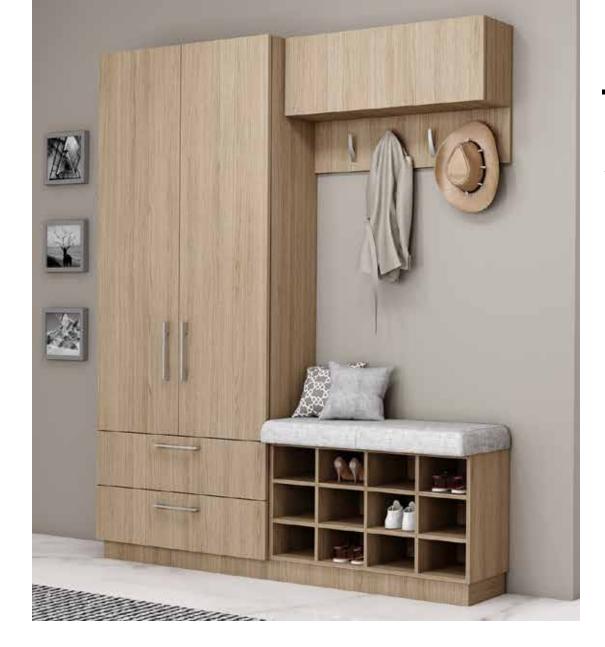

# Hallways

Redefine your hallways with cushion seating, storage unit, drawers, & hangers.

DON'T WALK PAST HALLWAYS WITH MISSING OPPORTUNITIES!

www.inspiredelements.co.uk

Hallway unit with storage and hangings with cushioned seating finished in Grey Vicenza Oak & a black-framed drawer storage unit in Cherry finish.